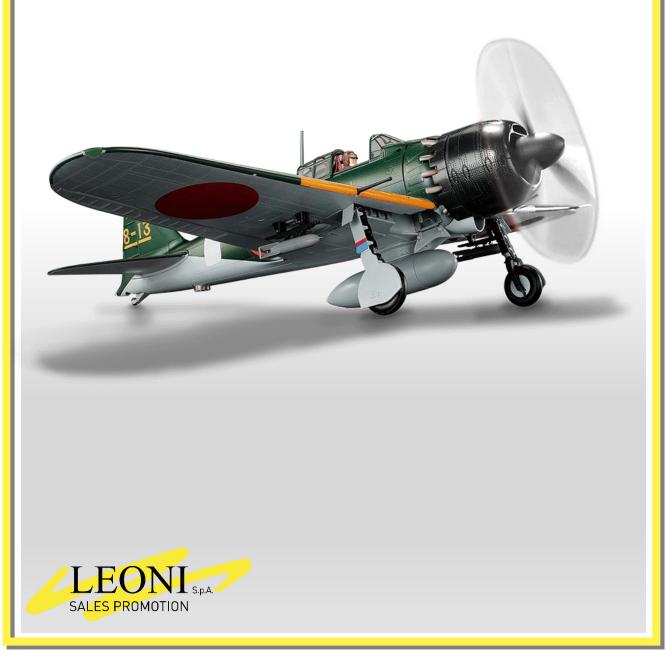

### **MITSUBISHI ZERO-SEN**

Die-cast and plastic model- 1:18 scale

Scale kit replica of ZERO-SEN highly detailed model kit with sound and lights and flight movement simulator.