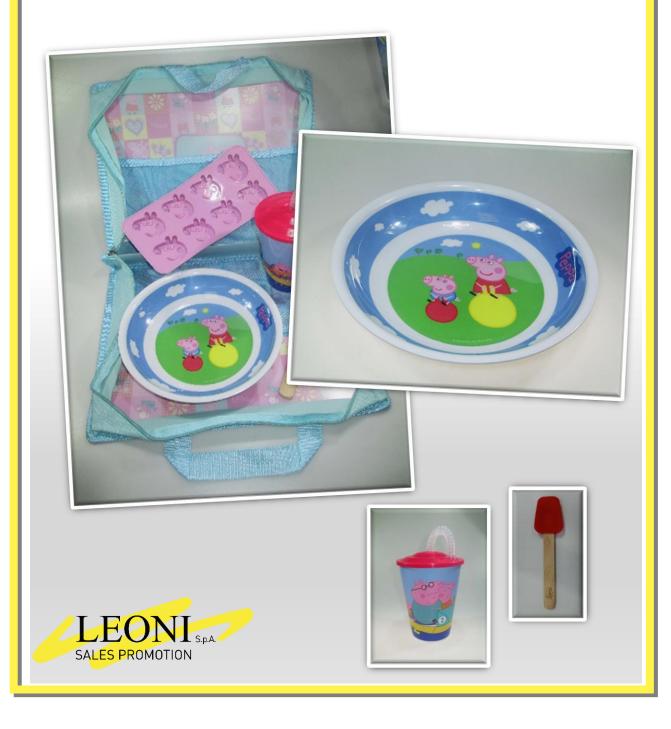

# PLAY AND COOK WITH PEPPA PIG

### Kitchen wares in different materials

Different kitchen wares for kids customized with Peppa Pig design to make kids "cooking" with fun.