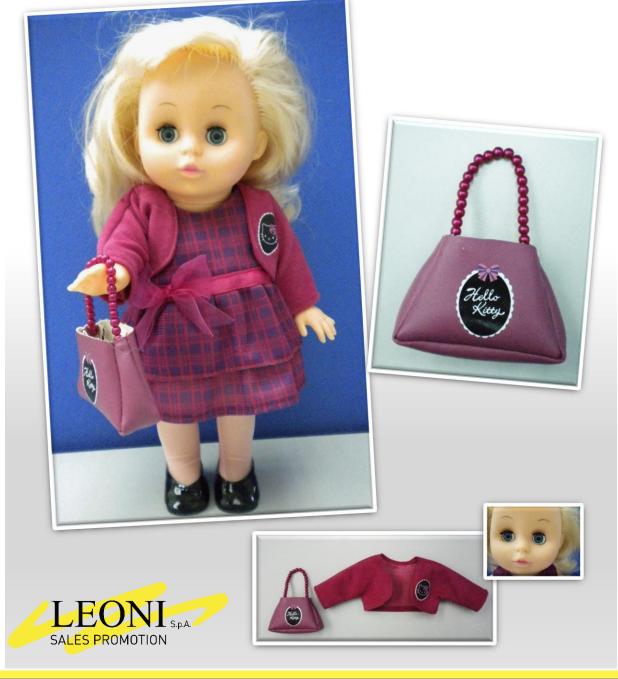

# **SOPHIE DOLL «HELLO KITTY»**

### **Assorted materials**

Rotation vinyl, injection plastic, fabric and others. A kids collection including a rotation molding doll with different clothes outfit/accessories, branded Hello Kitty, per each issue.