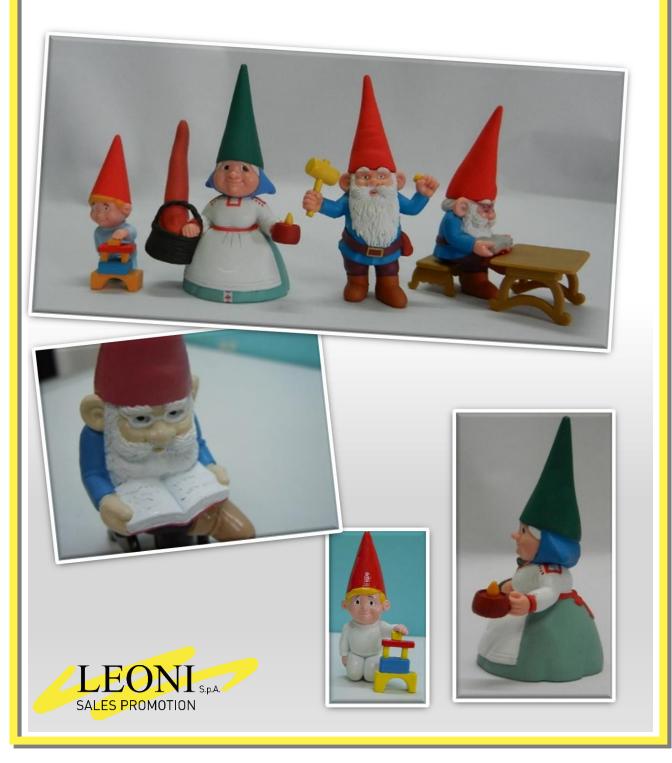

### 1:18 die-cast and plastic motorbike collection

42 issues collection of all bikes driven by the Italian worldwide champion. Perfect replicas with faithful decorations and details.

Polyresin figurines reproducing gnomes taken for the famous books.