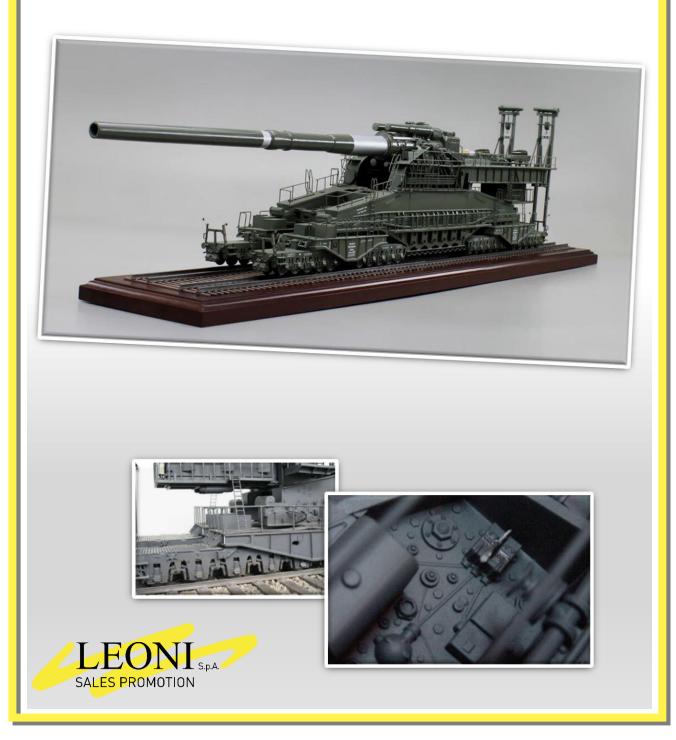

esin figurines reproducing gnomes taken for the famous books.







# **SOPHIE DOLL «HELLO KITTY»**

### **Assorted materials**

Rotation vinyl, injection plastic, fabric and others. A kids collection including a rotation molding doll with different clothes outfit/accessories, branded Hello Kitty, per each issue.







# **ITALIAN ARMY HISTORY**

### Lead alloy figurines

Hand-painted 6 cm figurines themed after Italian army soldiers from the Ancient Rome to the modern age.





### E D EditorialeDomus

### **PLATE COLLECTION**

Plate reprint of vintage iconic sign. Made for RUOTE CLASSICHE magazine.











# **DOGS COLLECTION**

### Polyresin dogs figurines

Reproduction of different dog breeds.







## **GERMAN DORA CANNON**

1:35 model kit

Replica of WWII German Cannon Train.







# VALENTINO ROSSI MOTORBIKE COLLECTION

#### 1:18 die-cast and plastic motorbike collection

42 issues collection of all bikes driven by the Italian worldwide champion. Perfect replicas with faithful decorations and details.







# **SMURFS COLLECTION**

### Plastic 3D figurines with accessories

Smurfs designed 3D plastic figurines with accessories to display more than 45 different jobs. Some of the issues were also composed by plastic half houses and vehicles.







# **AUTO VINTAGE DELUXE COLLECTION**

### 1:24 die-cast car models

A collection of all the vintage European cars of the last 60 years. Made in diecast and plastic in 1:24 scale all models are provided on a dedicated platform with name and year.







# **NOAH'S ARK ANIMALS COLLECTION**

### **Rotation Molding plast