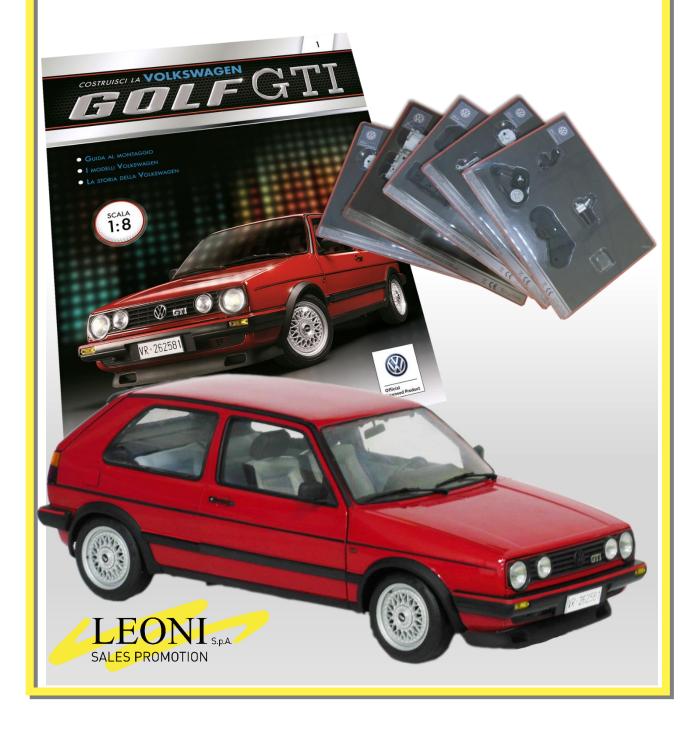

## **VOLKSWAGEN GOLF II GTI**

1:8 scale die-cast and plastic model kit

Scale kit replica of Golf GTI mark II. 100 issues model kit with highly detailed engine and full inside decoration. With lights and sound functions just like the real one.