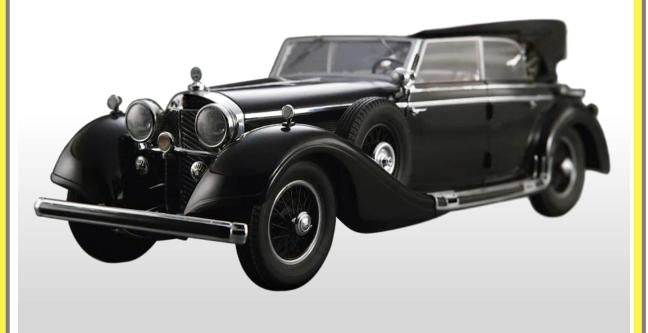

## MERCEDES-BENZ 770 GROSSER MERCEDES

Die-cast and plastic model – 1:10 scale

Scale kit replica of MERCEDES-BENZ 770. highly detailed model kit with sound and lights functions just like the real one.