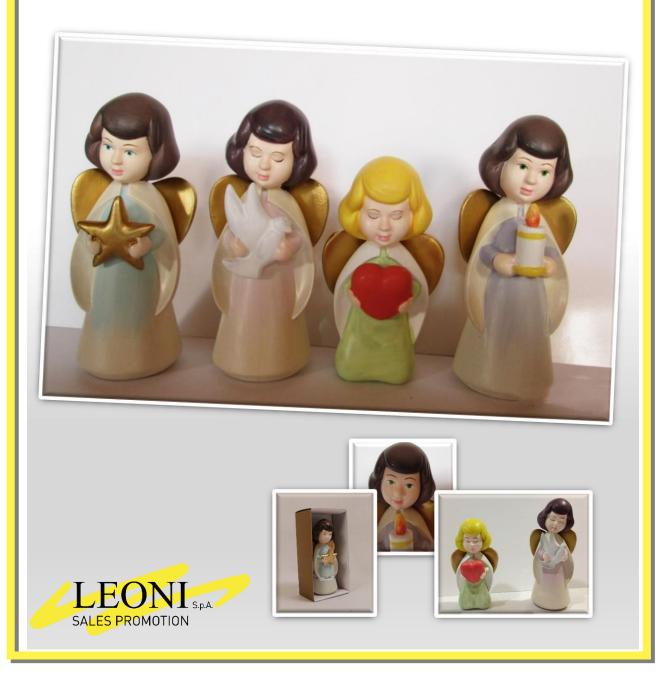

# **ANGEL FRIENDS**

### **MDF figurines of cute angels**

Hand-painted 8 cm height models, each themed after a concept or feeling.