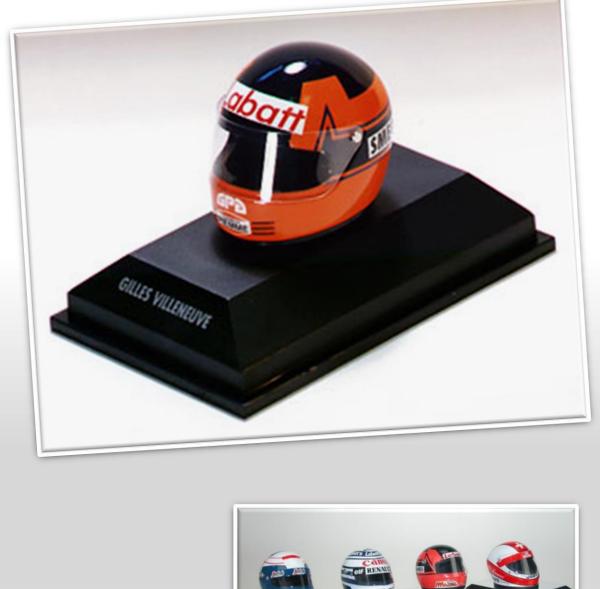

### **F1 HELMET**

### 1:6 scale metal and plastic models

Replica of the most famous F1 pilots helmets.