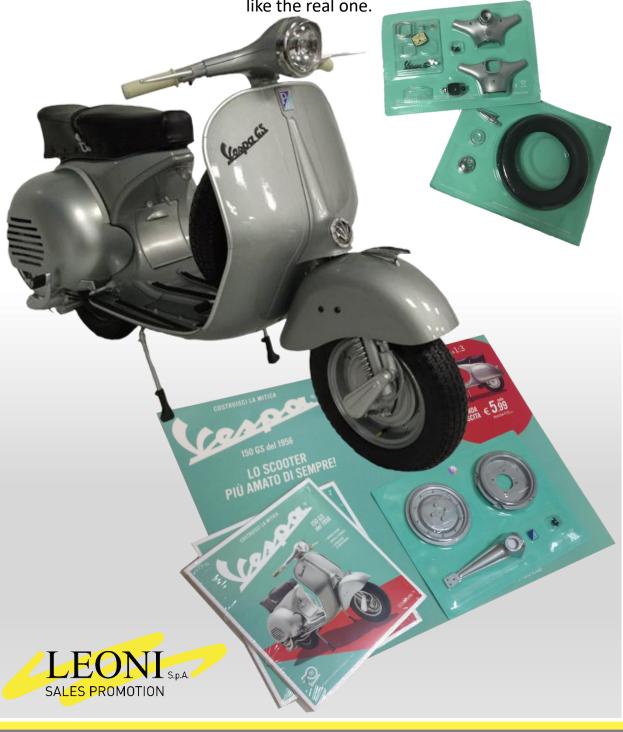

### VESPA 150 GS

### 1:3 scale die-cast and plastic model kit

Scale kit replica of 1956's Vespa 150 GS. 100 issues model kit with highly detailed engine, working clutch and brakes. With lights and sound functions just like the real one.