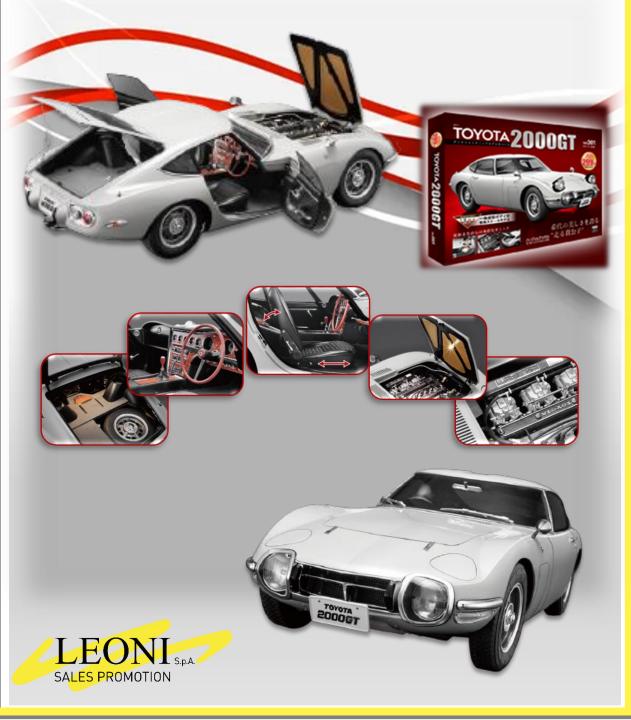

## TOYOTA 2000GT

#### Die-cast and plastic – scale 1:8

With sound and light features. High detailed engine bay and interior.

<u>Die-cast and plastic – scale 1:16</u> Radio controlled with sound and light features. High detailed outer shell