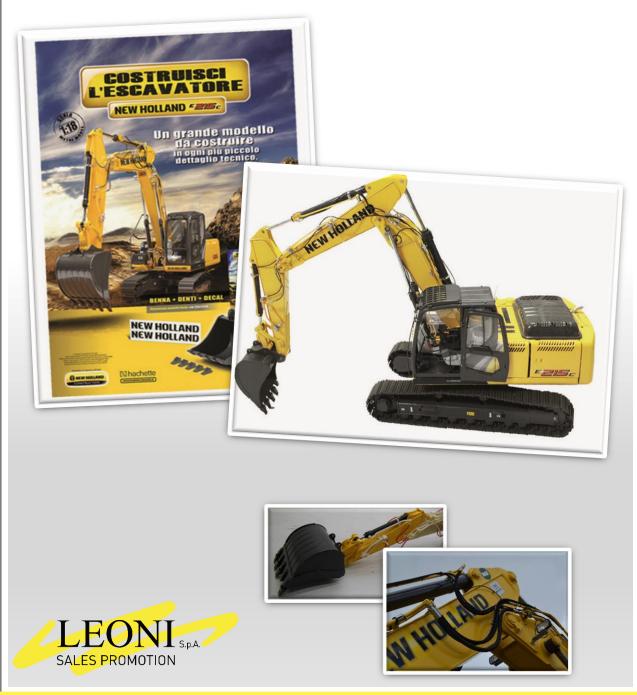

## **NEW HOLLAND E215-C**

### 1:18 scale die-cast and plastic model kit

Scale model of the famous Italian excavator. 100 issues model kit with highly detailed engine and full inside decoration. With lights and sound functions just like the real vehicle.