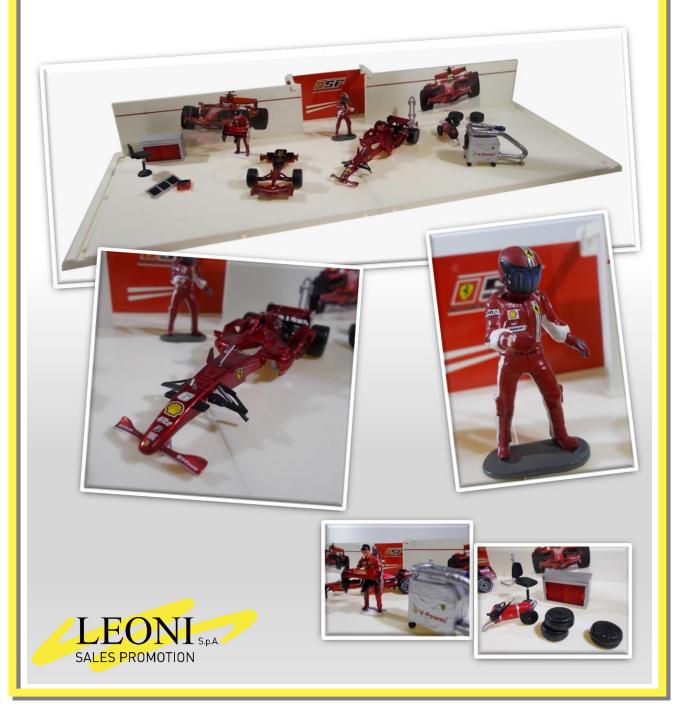

# **FERRARI F1 PIT STOP**

### Plastic and lead figurines

1:43 scale diorama of the Ferrari F1 pit stop scene: F1 car with staff and accessories.