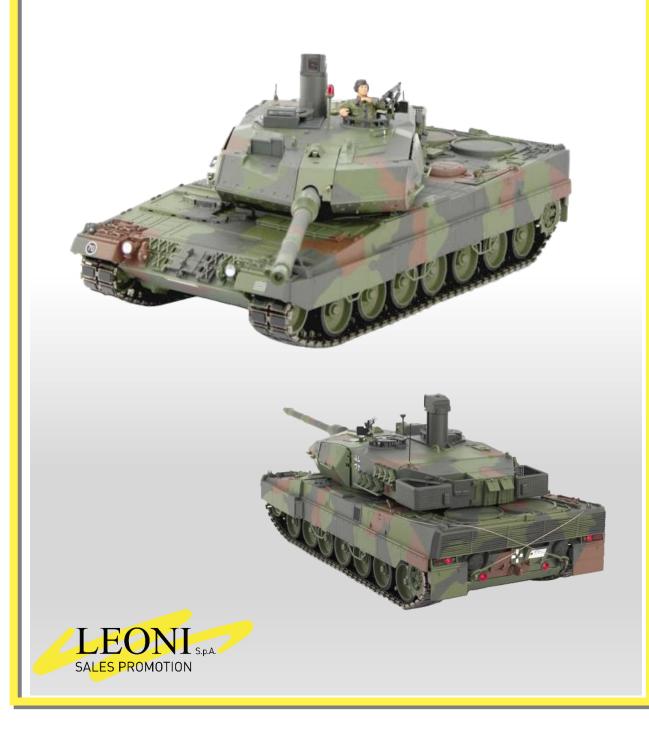

## **TANK LEOPARD 2 A6**

#### Die-cast and plastic model – 1:16 scale

RC model with sound, infra-red lights and smoke generator. APP included.