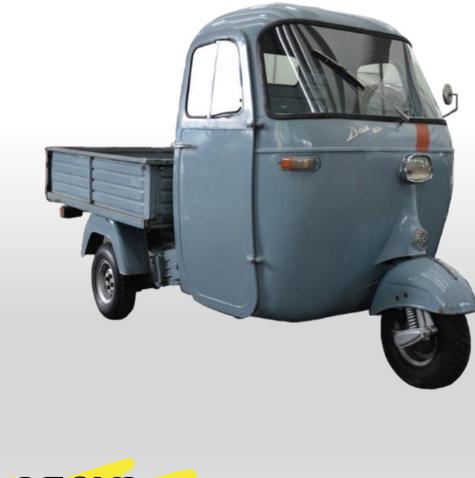

## **PIAGGIO APE 500D**

Die-cast and plastic model- 1:5 scale

Scale kit replica of PIAGGIO APE 500D. highly detailed model kit with sound and lights functions just like the real one.