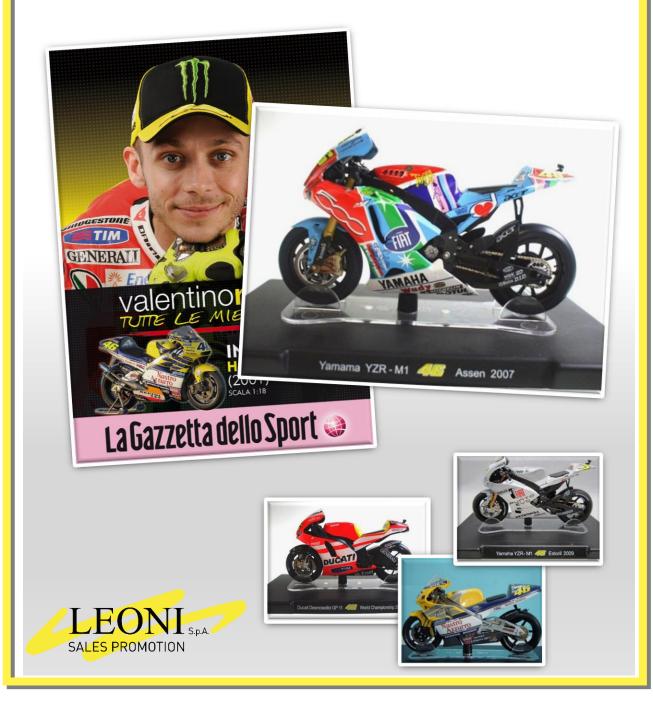

# VALENTINO ROSSI MOTORBIKE COLLECTION

### 1:18 die-cast and plastic motorbike collection

42 issues collection of all bikes driven by the Italian worldwide champion. Perfect replicas with faithful decorations and details.

Polyresin figurines reproducing gnomes taken for the famous books.

#### 1:18 die-cast and plastic motorbike collection

42 issues collection of all bikes driven by the Italian worldwide champion. Perfect replicas with faithful decorations and details.