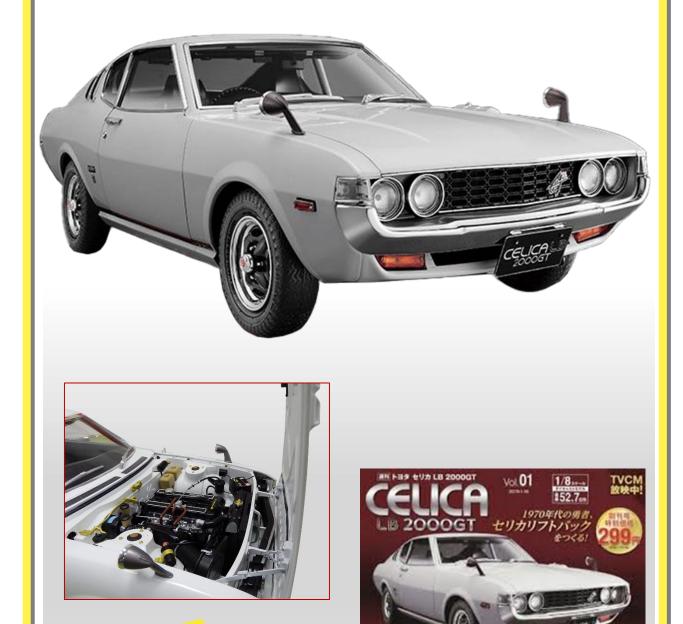

## TOYOTA 2000GT

#### Die-cast and plastic – scale 1:8

With sound and light features. High detailed engine bay and interior.

<u>Die-cast and plastic – scale 1:16</u> Radio controlled with sound and light features. High detailed outer shell