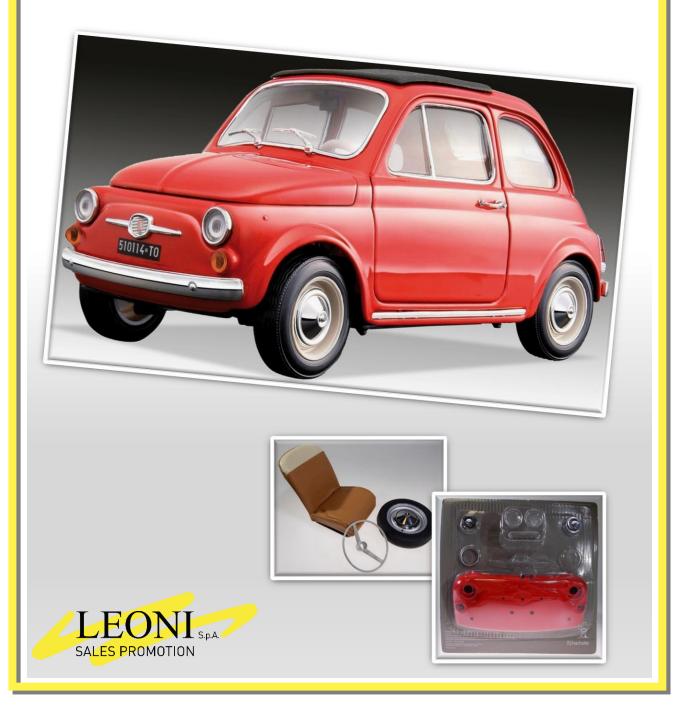

## **FIAT 500 F**

### 1:7 scale die-cast and plastic model kit

Replica of the famous 500F, first model of the most famous brand. 100 issues model kit with highly detailed engine and full inside decoration. With lights and sound functions just like the real car.