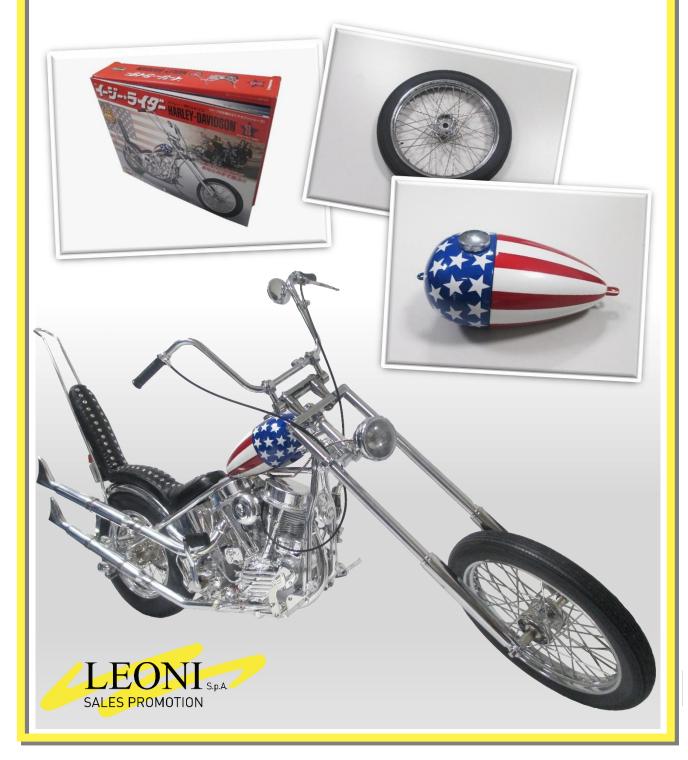

# **EASY RIDER CAPTAIN AMERICA**

1:4 scale die-cast and plasticmodel kit

Scale kit replica of the Harley Davidson from the movie Easy Rider. 100 issues model kit with highly detailed engine, working light and sound functions.