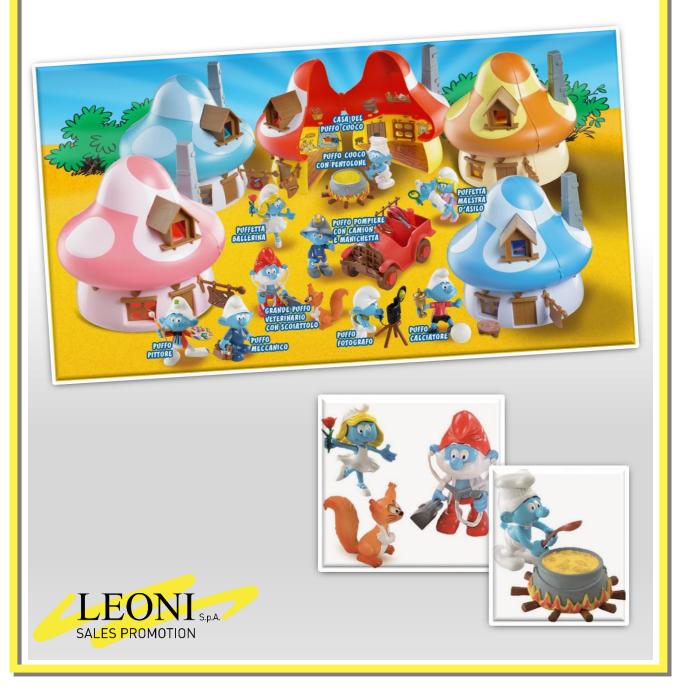

# **SMURFS COLLECTION**

### Plastic 3D figurines with accessories

Smurfs designed 3D plastic figurines with accessories to display more than 45 different jobs. Some of the issues were also composed by plastic half houses and vehicles.

# **SMURF COLLECTION**

### Plastic figurines with accessories

Plastic 3D figurines with accessories Smurfs designed 3D plastic figurines with accessories to display more than 45 different jobs. Some of the issues were also composed by plastic half houses and vehicles.