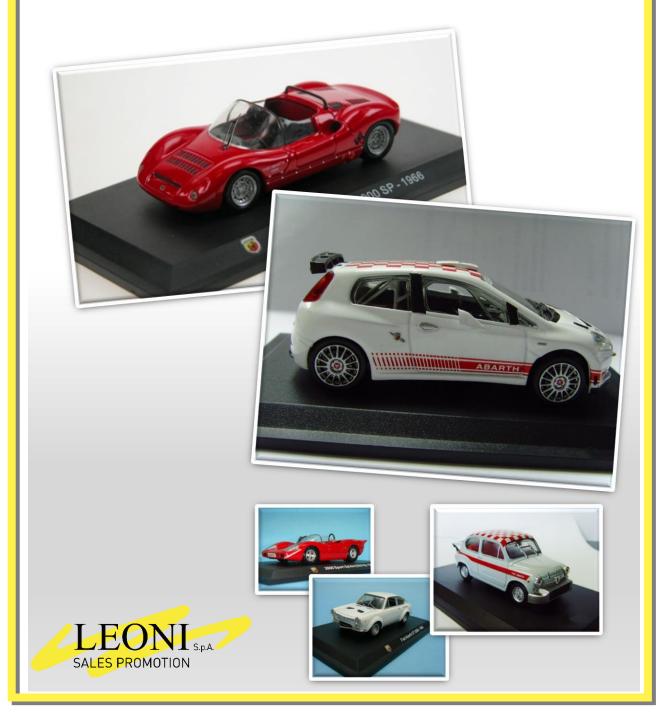

## **ABARTH COLLECTION**

#### 1:43 die-cast car models

A collection of all the most famous cars from the "scorpion" brand. More than 60 models developed in 1:43 scale, all provided on dedicated platform with name, year and special decals on body for racing versions.