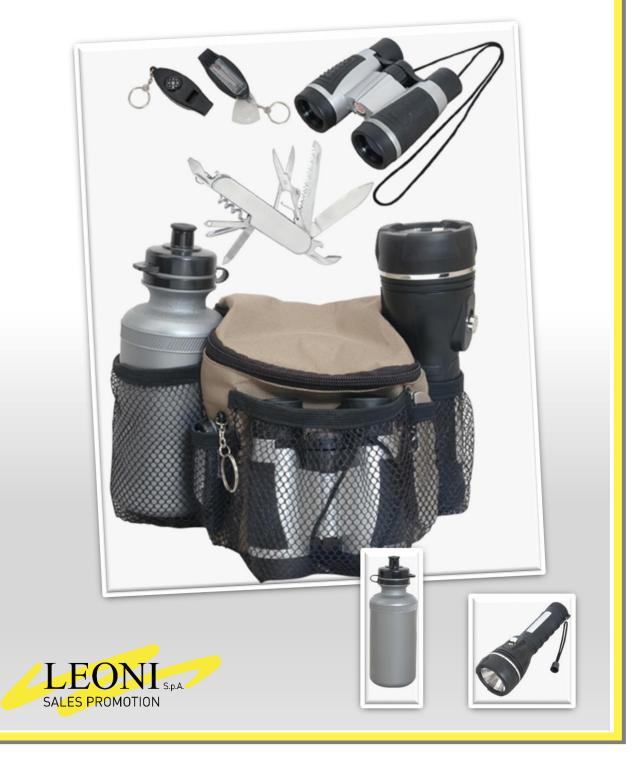

# **EXPLORER KIT**

**Assorted materials** 

Compass, flashlight: useful gears to explore the nature.