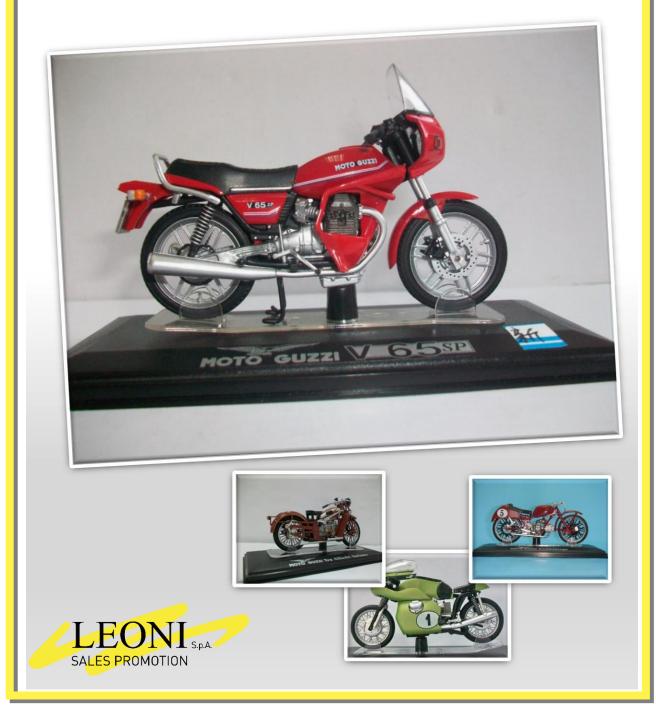

# **MOTO GUZZI COLLECTION**

#### 1:24 die-cast motorbike models

A collection of all the most important Moto Guzzi bikes of the last 100 years. 30 models in die-cast and plastic in 1:24 scale, all provided with dedicated platform with name and year.