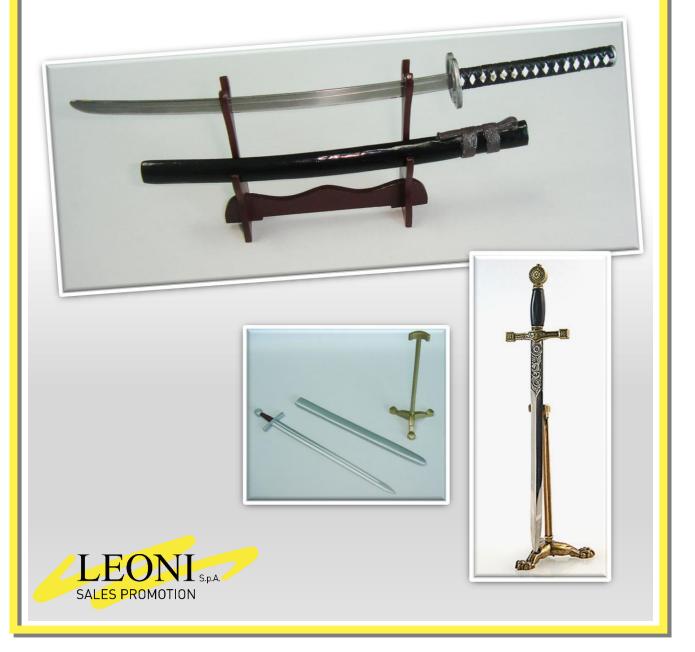

## **BLADED WEAPON COLLECTION**

### 10 cm metal scale replica

Collection of metal alloy scale model of different kinds of bladed weapons, selected from different ages and geographic locations. Each weapon completed with stand and accessories.