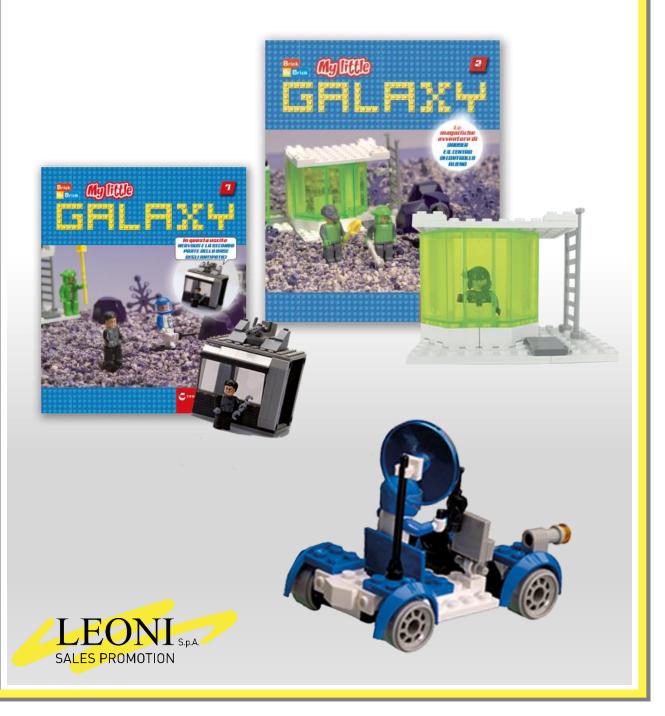

## **MY LITTLE GALAXY**

### **Bricks and figurines**

A galaxy to be built step by step. Every week a new stage to set new adventures.