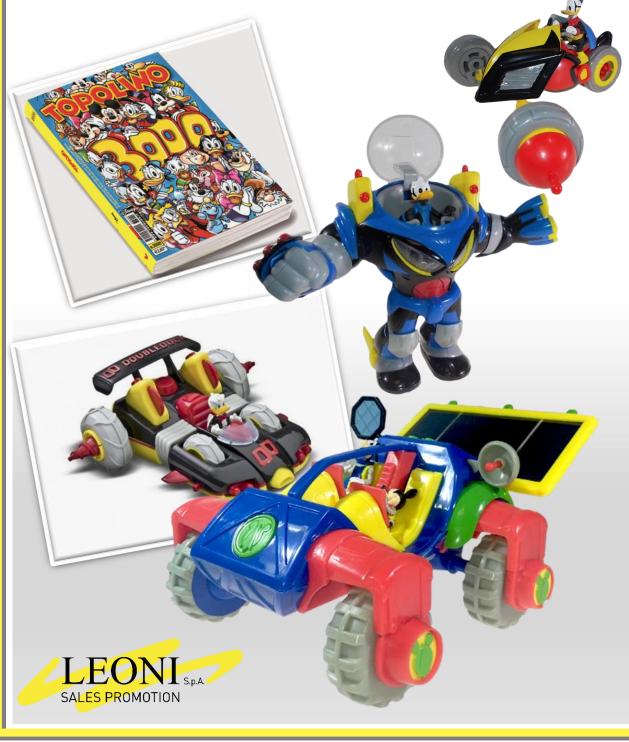

## **MICKEY MOUSE VEHICLES**

#### Build up plastic models

Reproduction of all the Mickey Mouse series vehicles in a build up collection that went out together with the famous Italian TOPOLINO magazine.

## **MICKEY MOUSE VEHICLES**

**Build up plastic models** 

Reproduction of all the Mickey Mouse series vehicles in a build up collection that went out together with the famous Italian TOPOLINO magazin