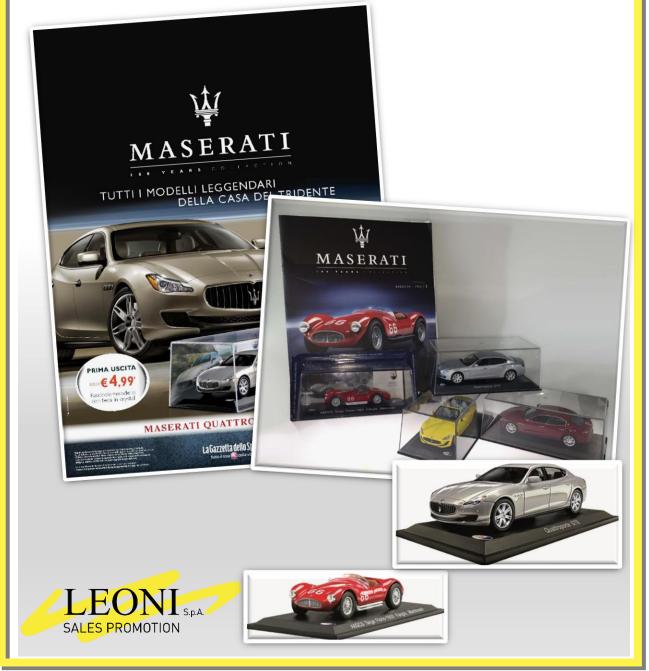

# **MASERATI 100 YEARS COLLECTION**

1:43 die-cast car models

A collection of all the most important Maserati cars of the last 100 years. Made in die-cast and plastic in 1:43 scale all models are provided on a dedicated platform with name, year and race for special versions.