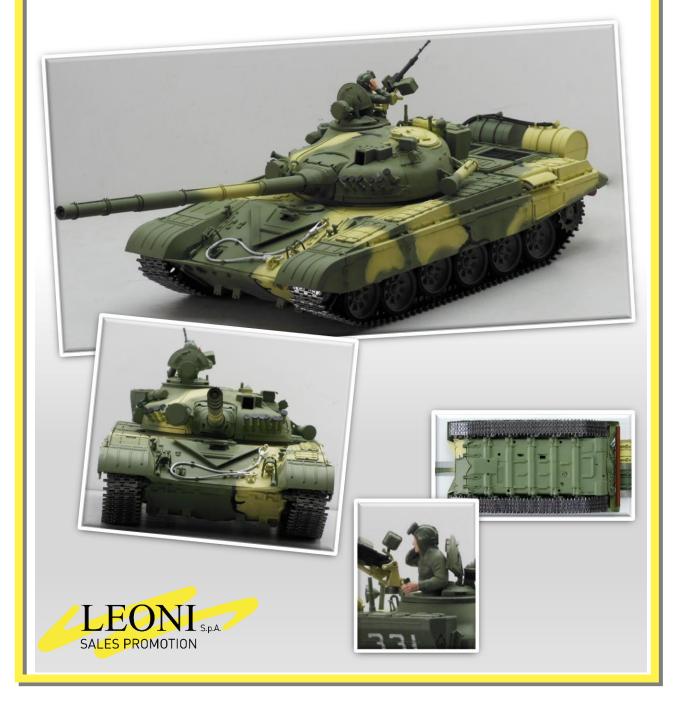

# **BATTLE TANK T-72**

### Die-cast and plastic RC model kit in 1:16 scale

Metal tracks and aluminum turret for improved mobility and speed. Complete with RC control and wifi smartphone app. 65 issues plus extra kits for target buildings and and wifi camera unit.