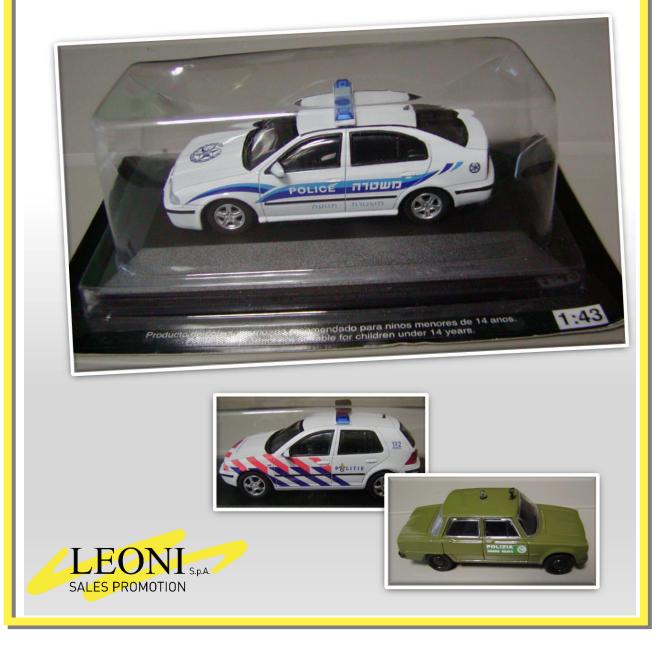

## **POLICE CARS**

### 1:43 die-cast car models

A collection of all the most important cars from various police forces around the world. Models developed in 1:43 scale, all provided on a dedicated platform with name and year.