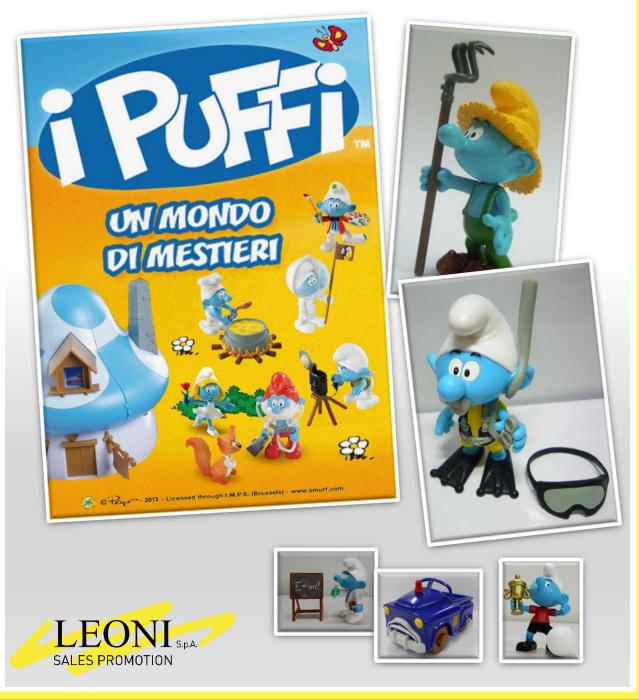

# **SMURFS COLLECTION**

### Plastic 3D figurines with accessories

Smurfs designed 3D plastic figurines with accessories to display more than 45 different jobs. Some of the issues were also composed by plastic half houses and vehicles.