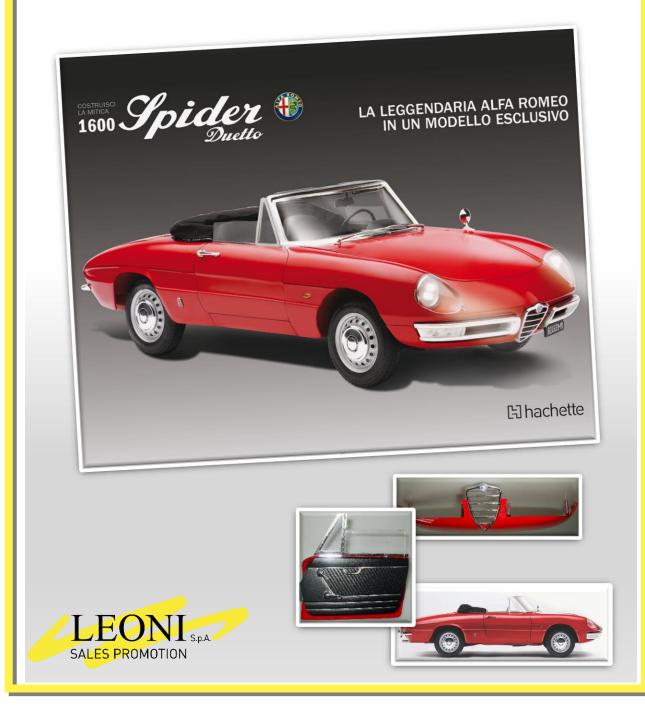

## **ALFA ROMEO DUETTO**

1:8 scale die-cast and plastic model kit

Replica of the famous Duetto, just like in the movie "The Graduate" 100 issues model kit with highly detailed engine and full inside decoration. With lights and sound functions just like the real car.