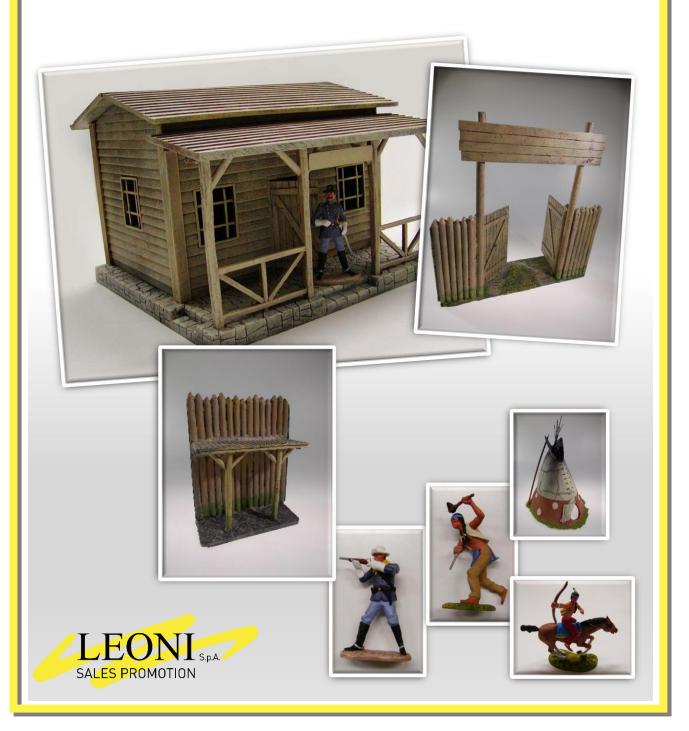

# **ROGUE RIVER BATTLE**

### Polyresin building and lead figurines

Reproduction of the Rogue River Battle between US Army soldiers and Indian Apache.