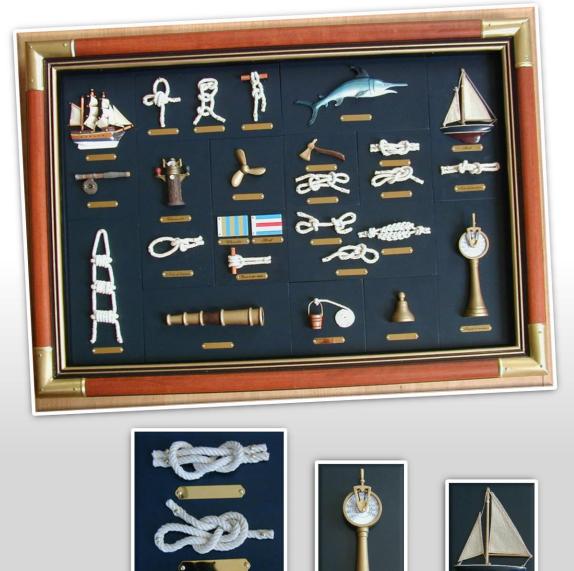

## **MARINE KNOT**

### Rope and plastic

Reproduction of different marine knots and sealing accessories, mounted on a MDF base. Different small scenes to be collected mounted into a larger frame