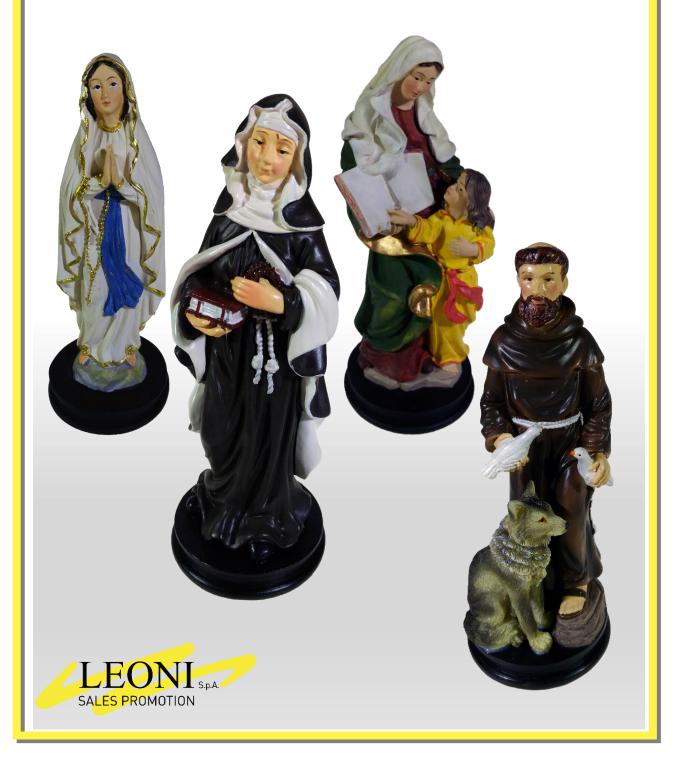

### SAINTS

### **Polyresin figurines**

12cm figurines representing the most famous saints. 130 issues collection.

### **SAINTS**

A collection of art and religion dedicated to the most beloved heroes of the Faith, made up of sculptures, the result of an accurate iconographic reconstruction.