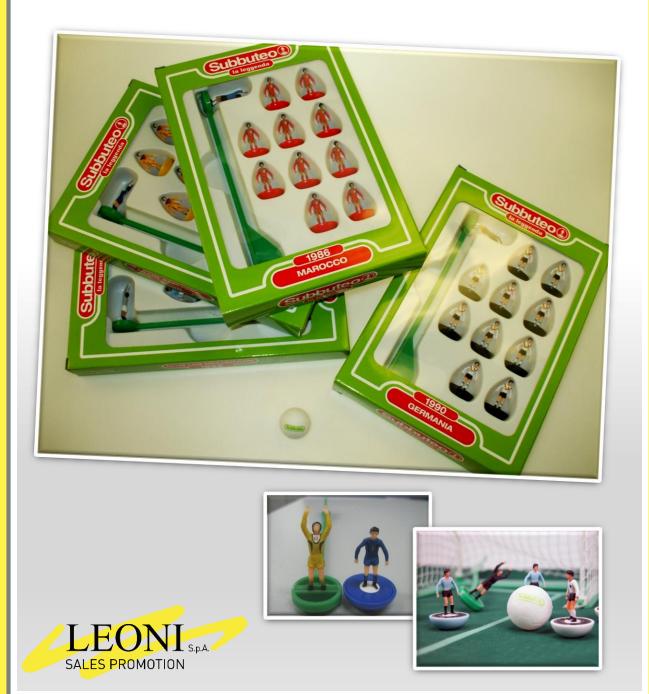

# **SUBBUTEO**

### Tabletop game collection

The classic tabletop game of finger soccer. Complete with field, goal posts, balls, accessories and 150 different teams sets.

## **SUBBUTEO - LA LEGGENDA** Platinum Edition

The coming back of the famous table soccer game with Heavy Weight miniatures, declined on the favourite teams