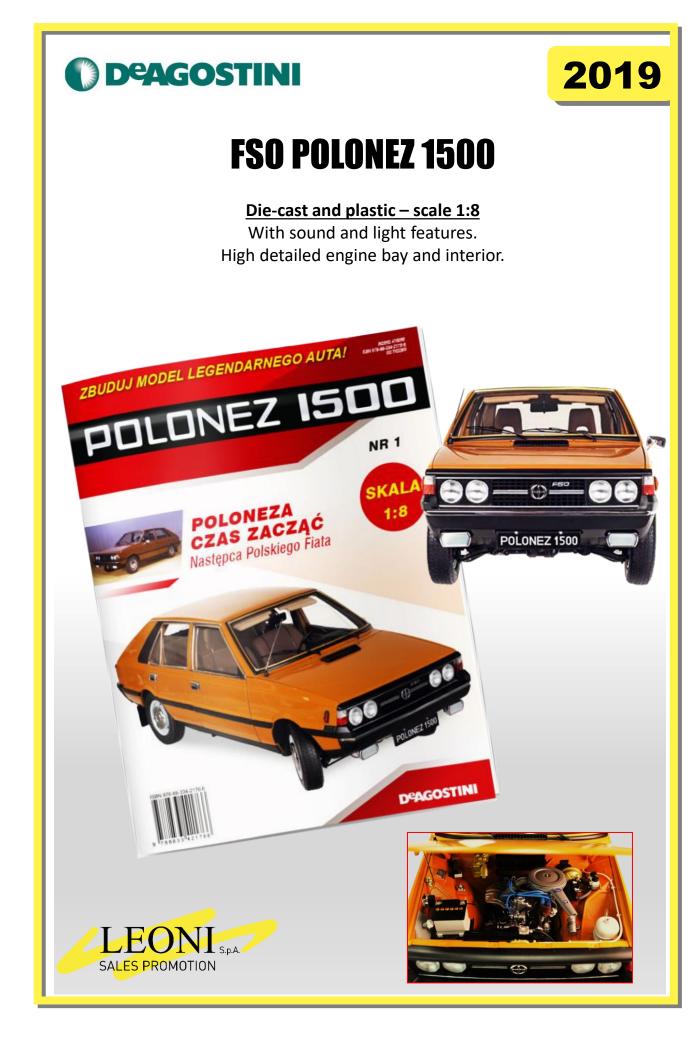

ement simulator.







### **AERMACCHI MB339**

Die-cast and plastic model – 1:20 scale

highly detailed model kit with sound and lights and flight movement simulator.







## **MY LITTLE GALAXY**

### **Bricks and figurines**

A galaxy to be built step by step. Every week a new stage to set new adventures.







## **TEX COLLECTION**

### **Pvc Figurines**

50 issues of the most wanted Western collection. Each figurine represents the characters of the famous Bonelli Comics









## **SUBBUTEO - LA LEGGENDA** Platinum Edition

The coming back of the famous table soccer game with Heavy Weight miniatures, declined on the favourite teams







## TOYOTA CELICA LB 2000 GT

#### Die-cast and plastic – scale 1:8

With sound and light features. High detailed engine bay and interior.











### **SAINTS**

A collection of art and religion dedicated to the most beloved heroes of the Faith, made up of sculptures, the result of an accurate iconographic reconstruction.







## THE UNFORGETTABLE ITALIAN PIAGGIO MOTORBIKE



<u>Die-cast and plastic – scale 1:3</u> Realistic details with sound and light effects





# **CURIOUS GEORGE'S SPACE ROCKET**

CENTAURIA

Themed toys combined with the official magazine











#### Assembled kit in die-cast and plastic - scale 1:7

Mechanics, livery and interior sports equipment played like the original Complete with lights and sounds that can be activated with remote control







## SIAI MARCHETTI S.79 SPARVIERO

**Die-cast and plastic – scale 1:24** 

The most famous Italian aircraft of World War II complete with all its const