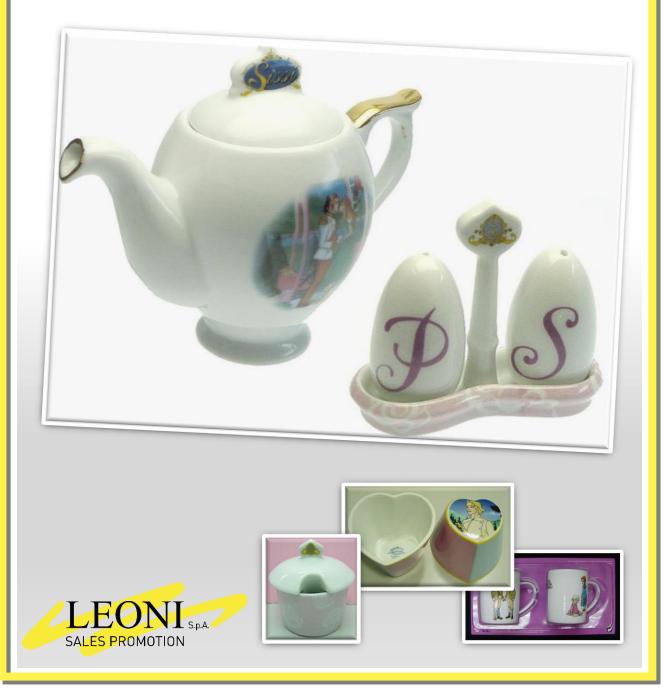

# **SISSI PRINCESS PORCELAINS**

**Porcelains wares** 

Collection of small porcelain kitchenware for kids customized with Sissi Princess characters.