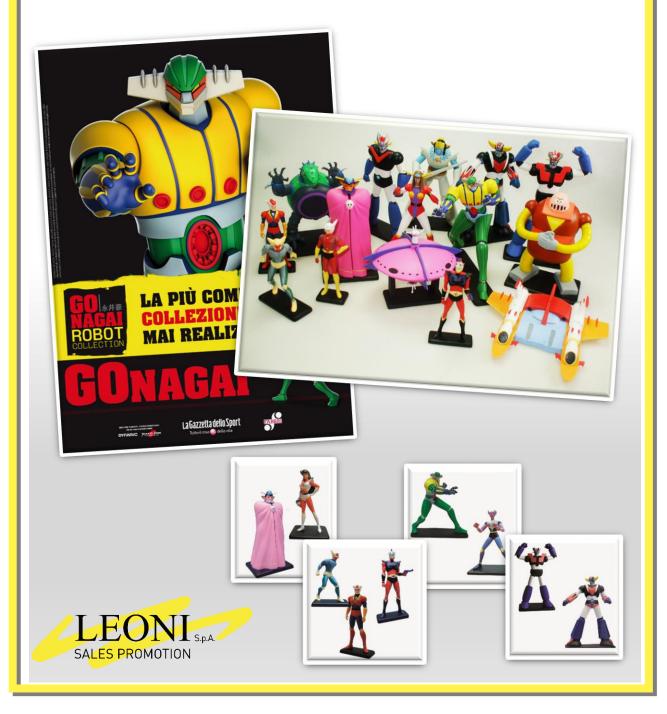

# **GO NAGAI ROBOT COLLECTION**

### Hand-painted polyresin and plastic figurines collection

85 different models themed after Mazinger Z, Great Mazinger, Jeeg and Grendizer anime series. Subjects range from humanoids to monsters, vehicles and robots. 7,5 to 12,5 cm height.