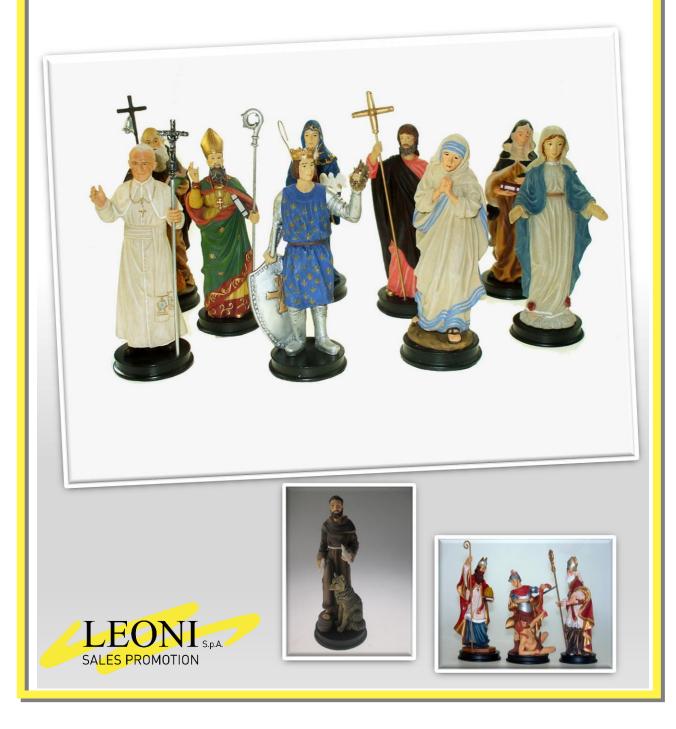

### SAINTS

### **Polyresin figurines**

12cm figurines representing the most famous saints. 130 issues collection.

### **SAINTS**

A collection of art and religion dedicated to the most beloved heroes of the Faith, made up of sculptures, the result of an accurate iconographic reconstruction.