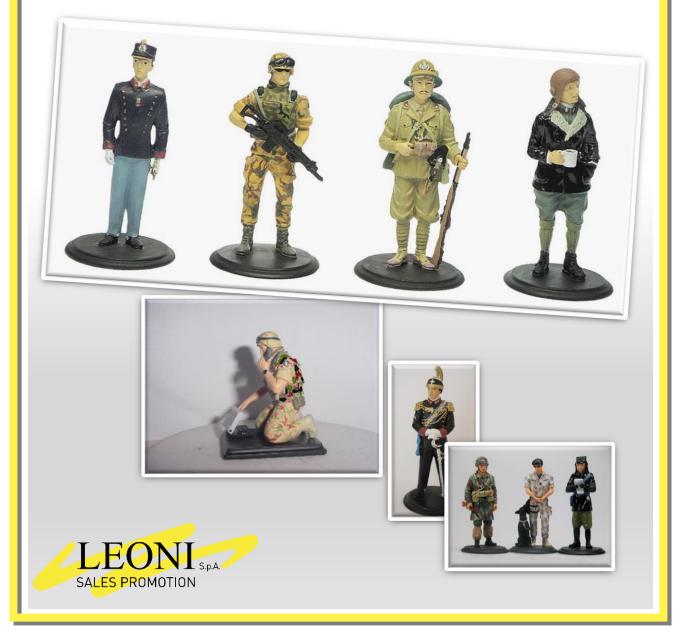

# **ITALIAN ARMY SOLDIER**

### Lead alloy figurines

Hand-painted 6 cm figurines themed after Italian army soldiers from the WWI to the modern age.