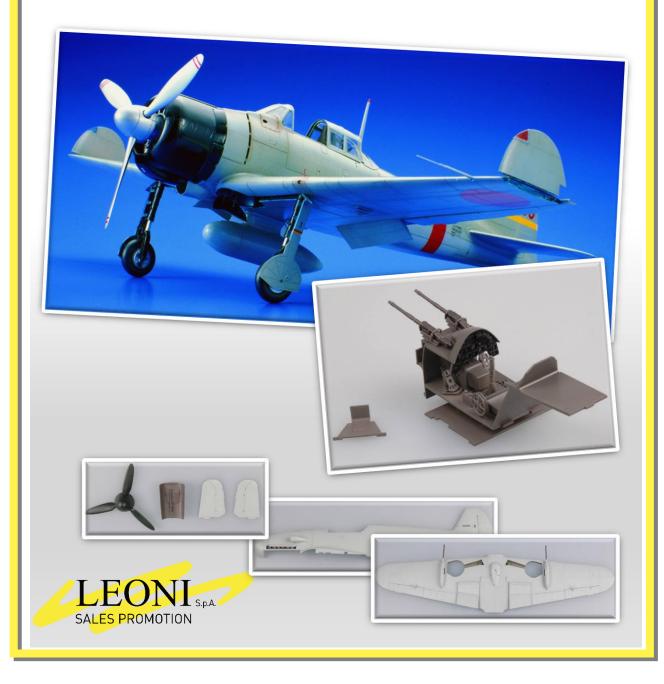

# **ITALIAN MILITARY AIRCRAFTS**

### 1:72, 1:100, 1:200 die-cast and plastic model collection

60 issues collection of the most famous Italian military airplanes and helicopters. From WWI and WWI to nowadays.