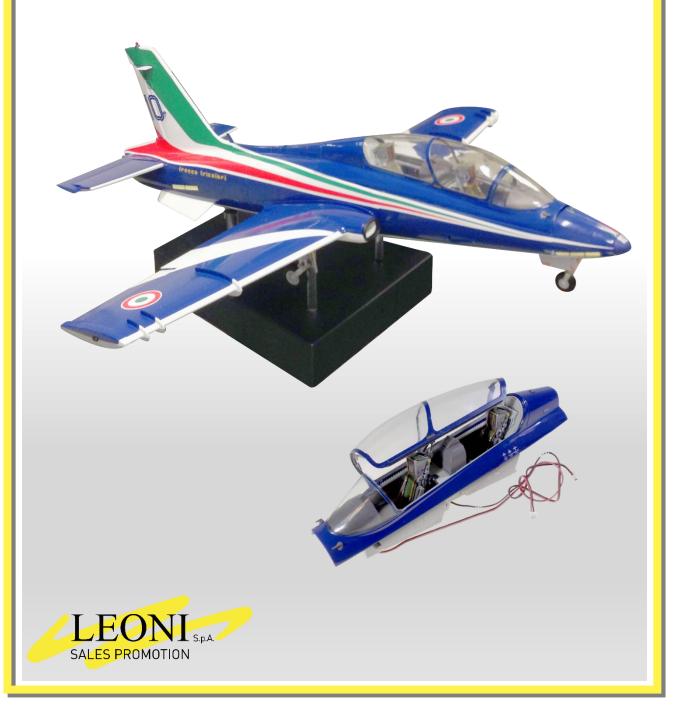

### **AERMACCHI MB339**

Die-cast and plastic model – 1:20 scale

highly detailed model kit with sound and lights and flight movement simulator.