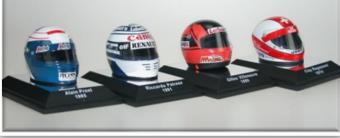

### **F1 HELMET**

### 1:6 scale metal and plastic models

Replica of the most famous F1 pilots helmets.