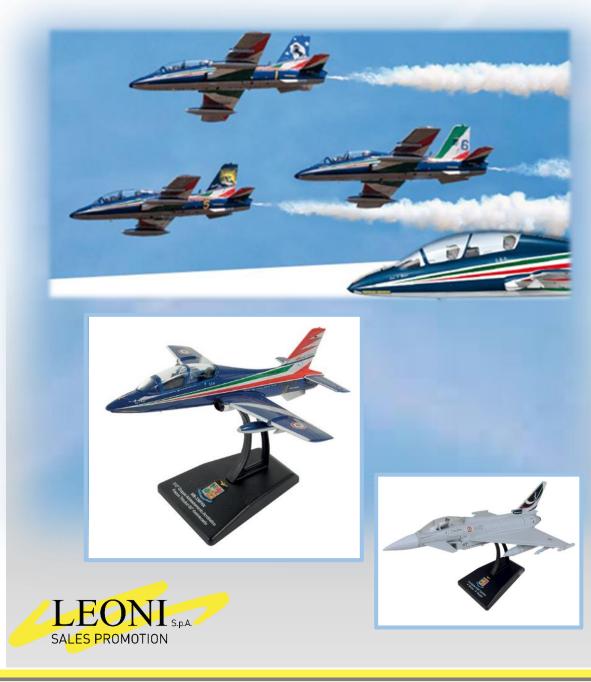

and sounds that can be activated with remote control







## SIAI MARCHETTI S.79 SPARVIERO

**Die-cast and plastic – scale 1:24** 

The most famous Italian aircraft of World War II complete with all its construction, mechanical and aesthetic details







## **APOTHECARY VASES**

Hand-finished ceramic masterpieces, with rich ornamental motifs inspired by the most significant examples made by famous Italian manufacturers from the Renaissance to the early 20th century







## TOYOTA 2000GT

#### Die-cast and plastic – scale 1:8

With sound and light features. High detailed engine bay and interior.









<u>Die-cast and plastic – scale 1:16</u> Radio controlled with sound and light features. High detailed outer shell











Die-cast models Italian military aircrafts collections







## ALFA ROMEO GIULIA SUPER 1.6



Assembled kit in die-cast-scale 1:8 Model with lights and sound effect

full openings, detailed engine and realistic interior with soft touch material







## **THE SUMMER FANS**

Made of wood and fabric







## **OPTIMUS PRIME**

**Die-Cast and ABS model** 

the flagship character of the Transformers saga 60 cm tall and complete with joints and light effects





Via G.Galilei 12/14 – 41030 – Sorbara (MO) + 39 059 907288 www.leonispa.it info@leonispa.it