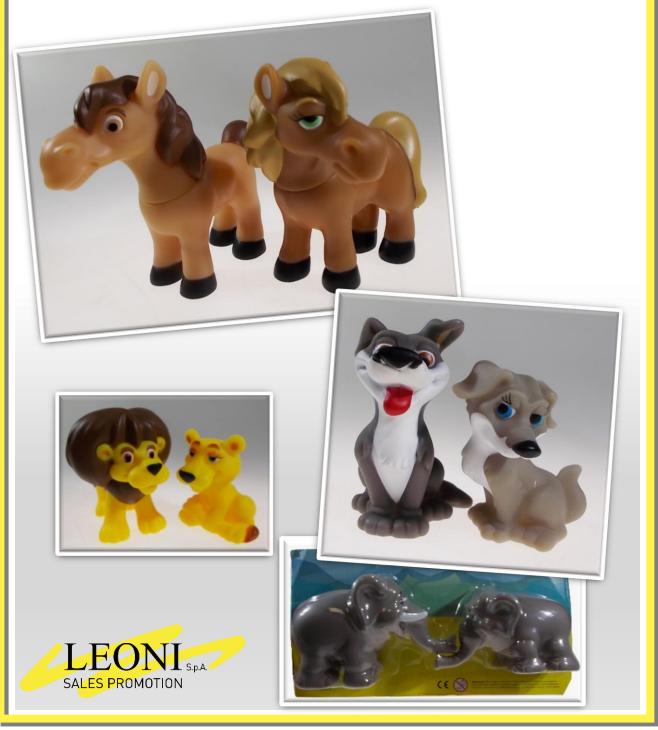

# **NOAH'S ARK ANIMALS COLLECTION**

### **Rotation Molding plastic figurines**

A collection of Noah's Ark animal couples made of rotation molding PVC designed for children for the kiosk market.