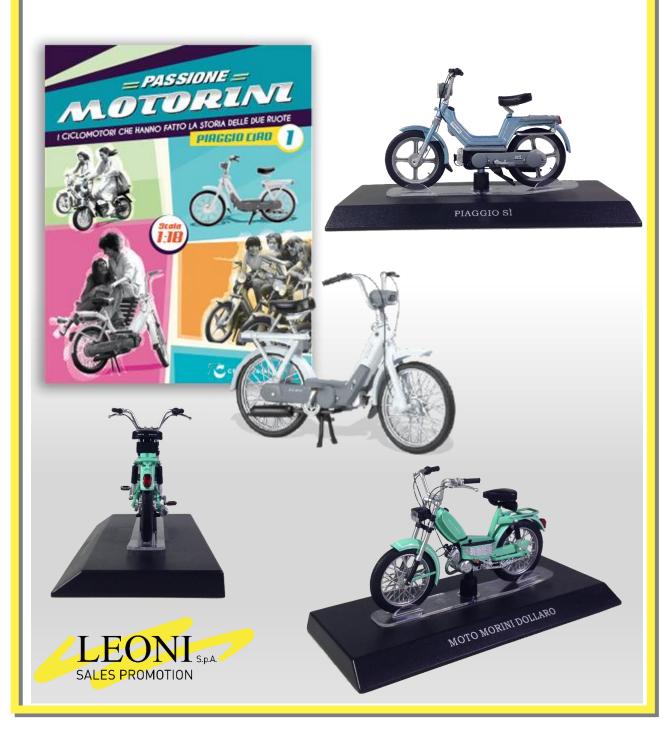

## **MOTORBIKES PASSION**

1:18 scale die-cast and plastic 50cc motorbikes

Collection of most iconic 50cc motorbikes Perfect replicas with faithful decorations and details