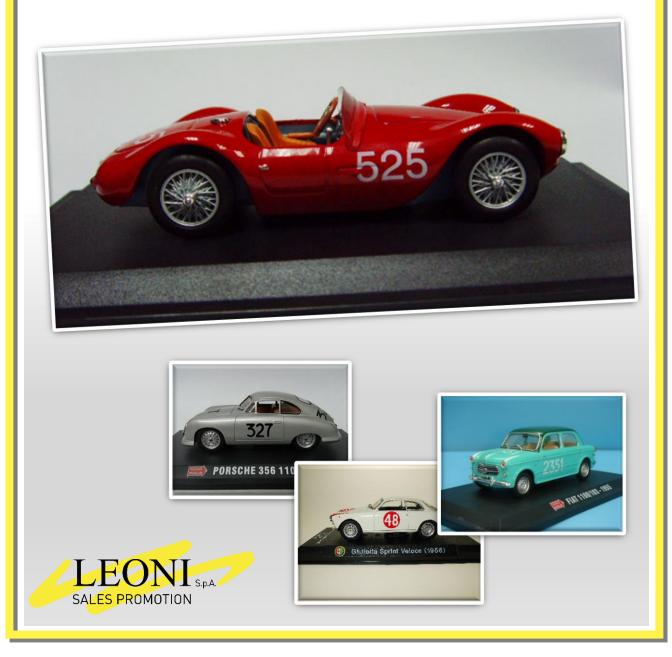

# **MILLE MIGLIA COLLECTION**

#### 1:43 die-cast car models

A collection of all the most important cars that raced the Mille Miglia. 16 models developed in 1:43 scale, all provided on a dedicated platform with name, year and racing decals on body.