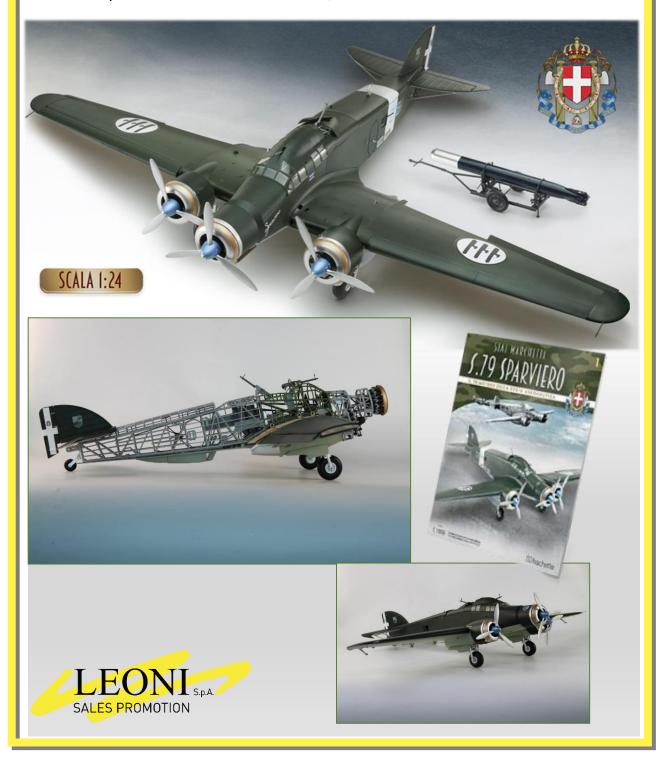

## **APOTHECARY VASES**

Hand-finished ceramic masterpieces, with rich ornamental motifs inspired by the most significant examples made by famous Italian manufacturers from the Renaissance to the early 20th century