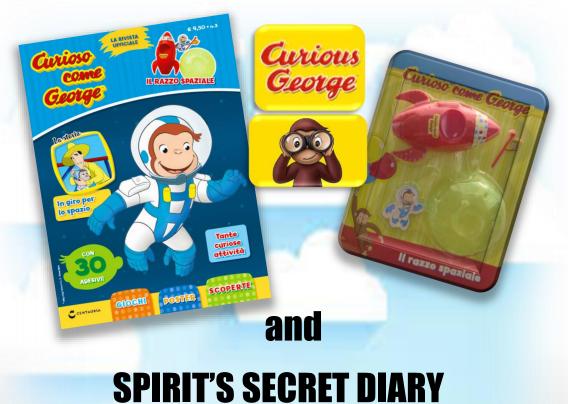

# **CURIOUS GEORGE'S SPACE ROCKET**

CENTAURIA

Themed toys combined with the official magazine

#### Assembled kit in die-cast and plastic - scale 1:7

Mechanics, livery and interior sports equipment played like the original Complete with lights and sounds that can be activated with remote control