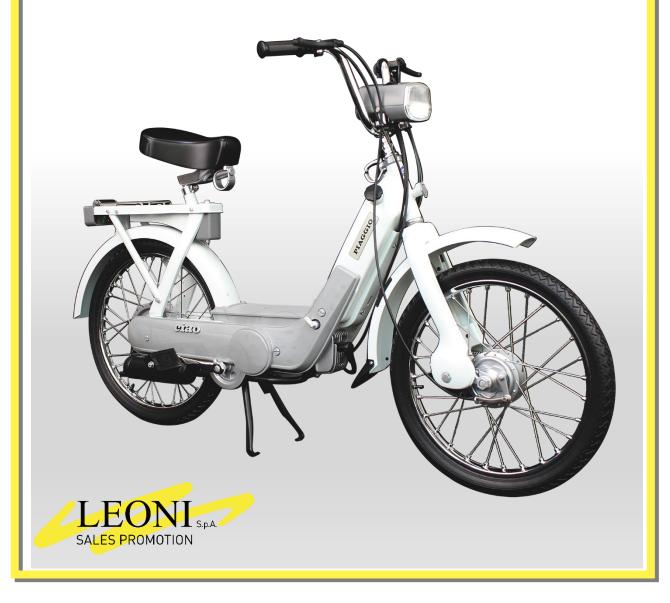

## THE UNFORGETTABLE ITALIAN PIAGGIO MOTORBIKE

<u>Die-cast and plastic – scale 1:3</u> Realistic details with sound and light effects