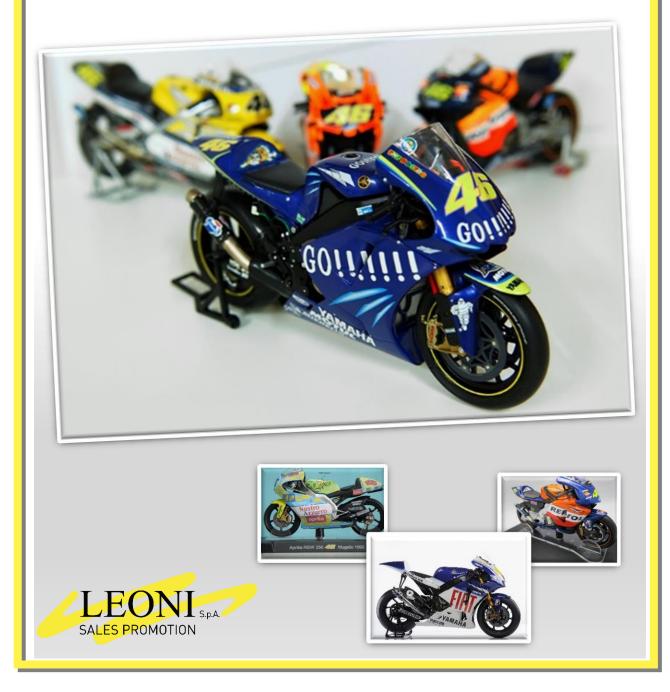

# VALENTINO ROSSI MOTORBIKE COLLECTION

### 1:18 die-cast and plastic motorbike collection

42 issues collection of all bikes driven by the Italian worldwide champion. Perfect replicas with faithful decorations and details.

Polyresin figurines reproducing gnomes taken for the famous books.

#### 1:18 die-cast and plastic motorbike collection

42 issues collection of all bikes driven by the Italian worldwide champion. Perfect replicas with faithful decorations and details.