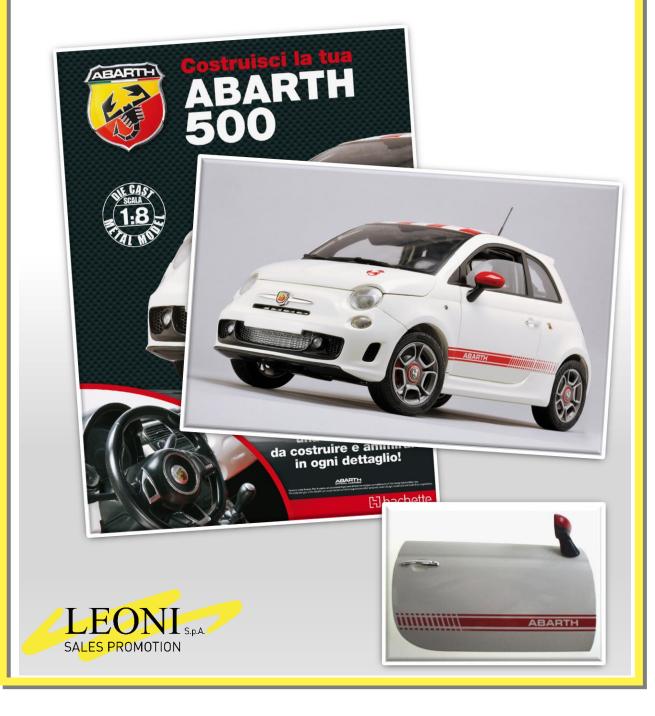

# **NEW FIAT 500 ABARTH**

### 1:8 scale die-cast and plastic model kit

Replica of the NEW 500 ABARTH, a great restyle of the classic model car. 100 issues model kit with highly detailed engine and full inside decoration. With lights and sound functions just like the real car.