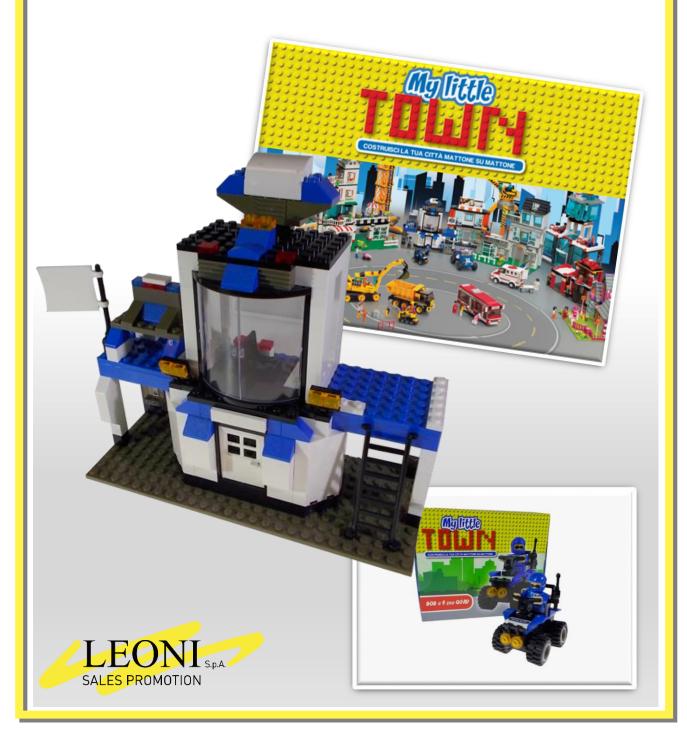

## **MY LITTLE TOWN**

### **Bricks and figurines**

A city to be built step by step. Every week a new stage to set new adventures.