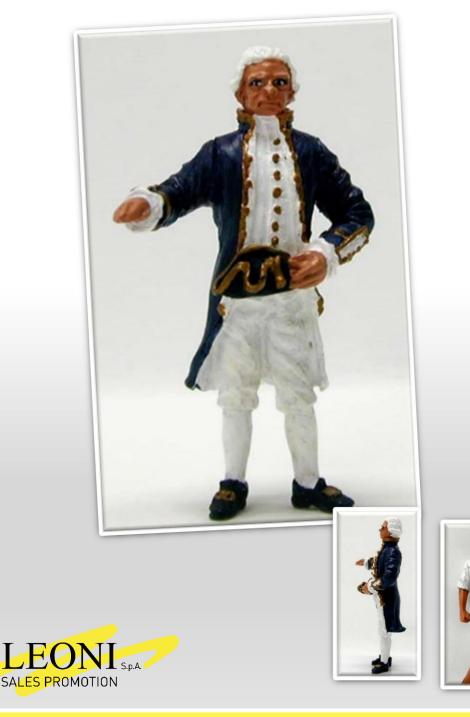

## **CAPTAIN COOK CREW**

### Lead alloy figurines

Hand painted 3,5 cm figurines set for a galleon ship crew