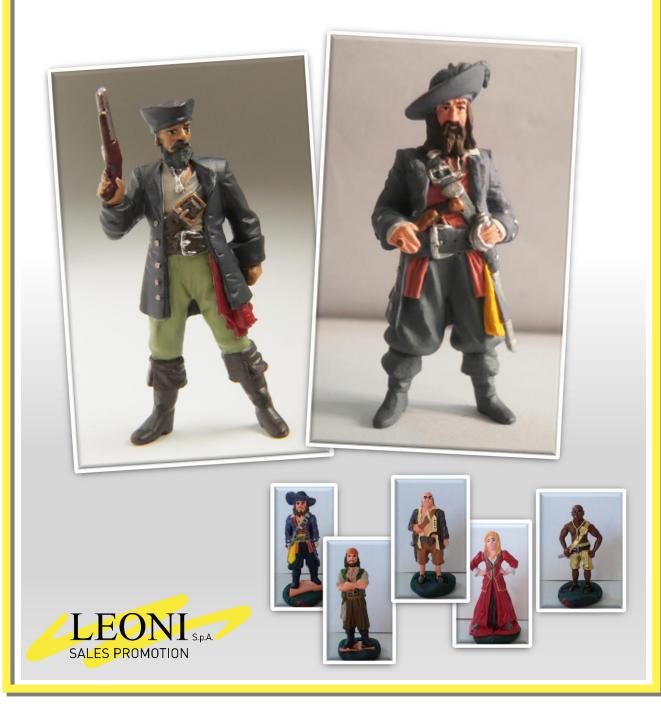

### **BLACK PEARL COLLECTION**

### Lead alloy figurines

Hand-painted 3,5 cm figurines themed after Disney's movie series