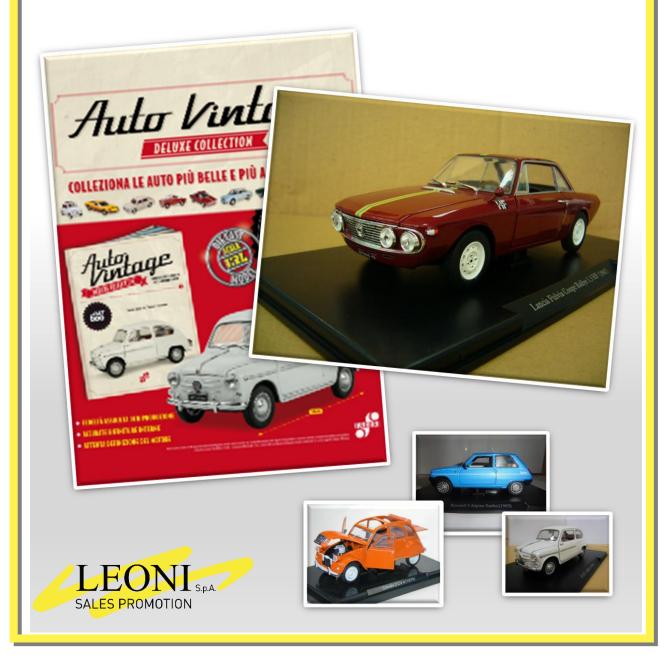

# **AUTO VINTAGE DELUXE COLLECTION**

### 1:24 die-cast car models

A collection of all the vintage European cars of the last 60 years. Made in diecast and plastic in 1:24 scale all models are provided on a dedicated platform with name and year.