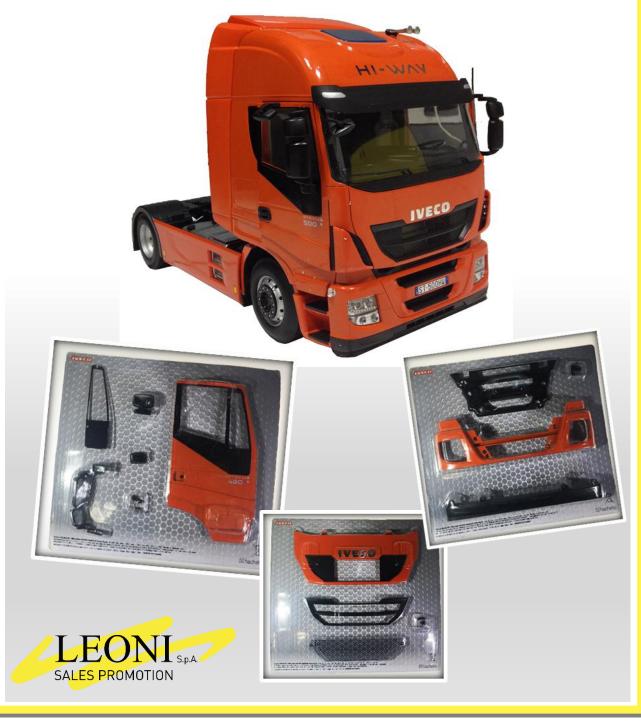

### **IVECO STRALIS**

#### 1:12 scale die-cast and plastic model kit

Scale kit replica of Iveco Stralis truck. 100 issues model kit with highly detailed engine and full inside decoration. With lights and sound functions just like the real one.