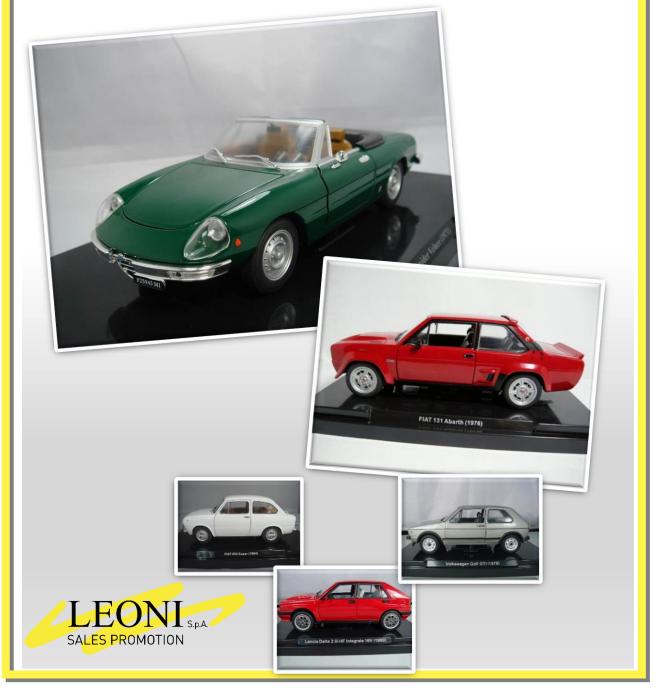

# **AUTO VINTAGE DELUXE COLLECTION**

### 1:24 die-cast car models

A collection of all the vintage European cars of the last 60 years. Made in diecast and plastic in 1:24 scale all models are provided on a dedicated platform with name and year.