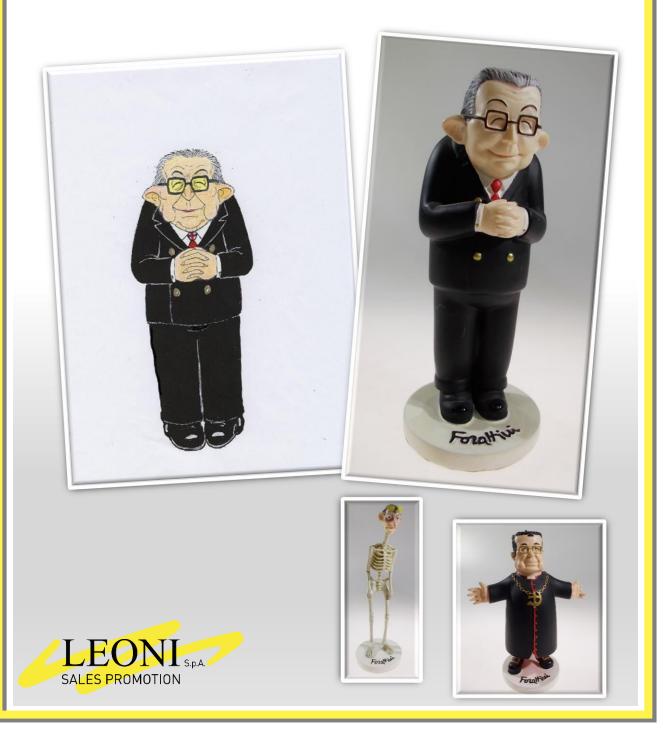

# **ITALIAN CARICATURIST FORATTINI**

### **Polyresin characters**

Reproduction of the most famous Italian politicians designed by caricaturist Forattini.