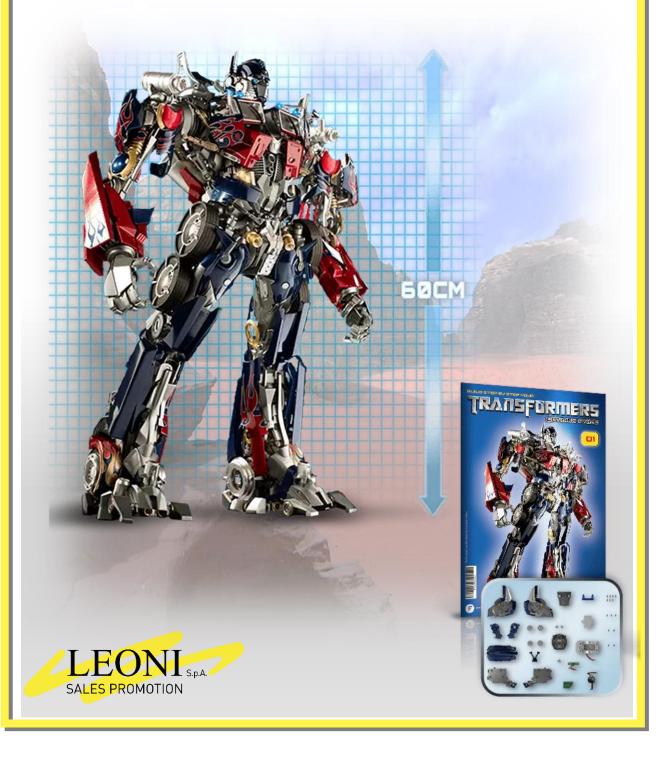

## **OPTIMUS PRIME**

**Die-Cast and ABS model** 

the flagship character of the Transformers saga 60 cm tall and complete with joints and light effects

Via G.Galilei 12/14 – 41030 – Sorbara (MO) + 39 059 907288 www.leonispa.it info@leonispa.it