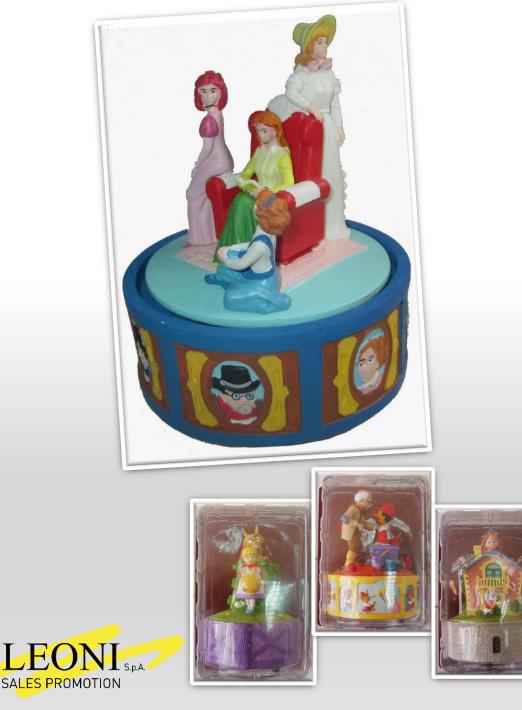

# FAIRY TALES MUSIC BOX

### Polyresin music box

40 issues part work reproducing the world most famous story tales. Complete with music and rotating feature.