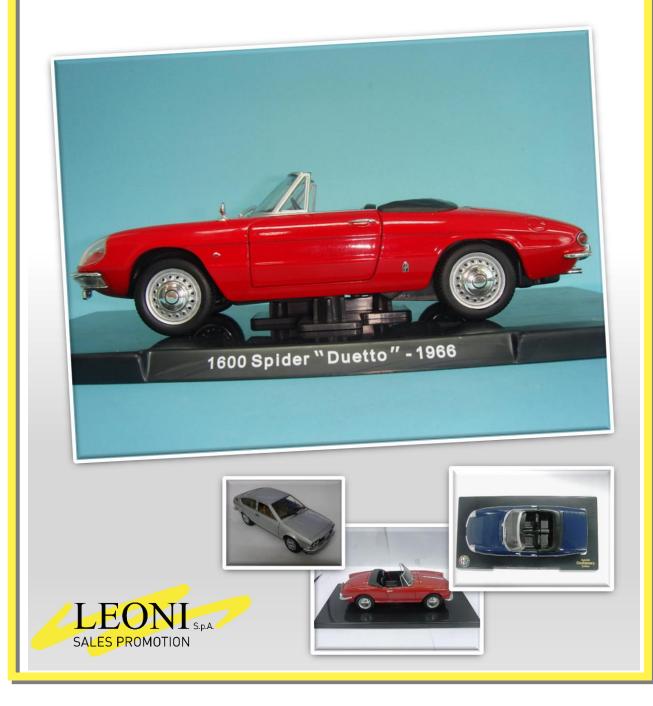

## **ALFA ROMEO DUETTO**

1:8 scale die-cast and plastic model kit

Replica of the famous Duetto, just like in the movie "The Graduate" 100 issues model kit with highly detailed engine and full inside decoration. With lights and sound functions just like the real car.