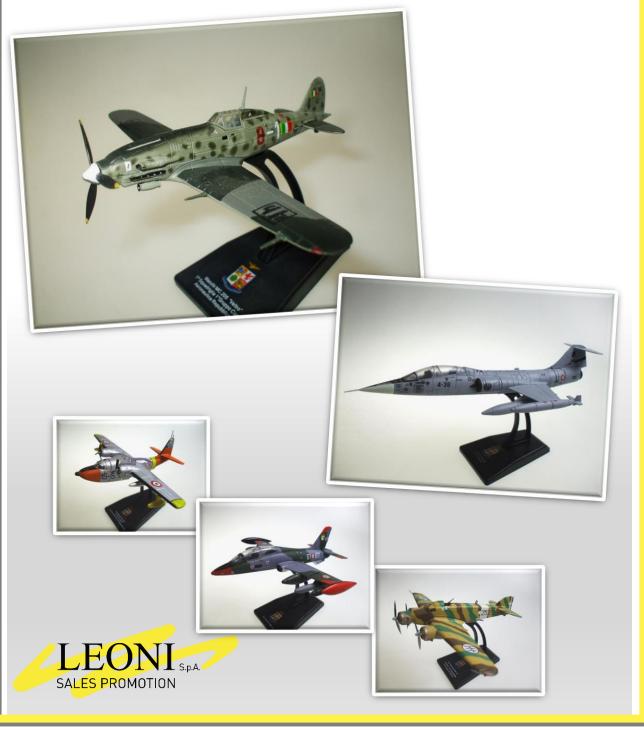

# **ITALIAN MILITARY AIRCRAFTS**

### 1:72, 1:100, 1:200 die-cast and plastic model collection

60 issues collection of the most famous Italian military airplanes and helicopters. From WWI and WWI to nowadays.

Die-cast models Italian military aircrafts collections