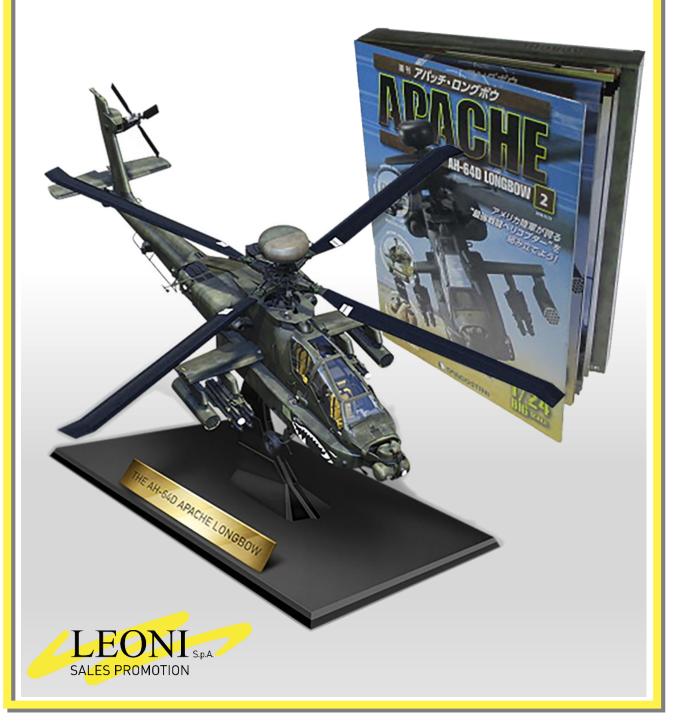

## **AH-64 APACHE LONGBOW**

1:24 scale die-cast and plastic model kit

Scale kit replica of AH-64 Apache Longbow. 100 issues model kit with highly detailed engine, working rotor and lights. Highly detailed cockpit and sound functions just like the real one.