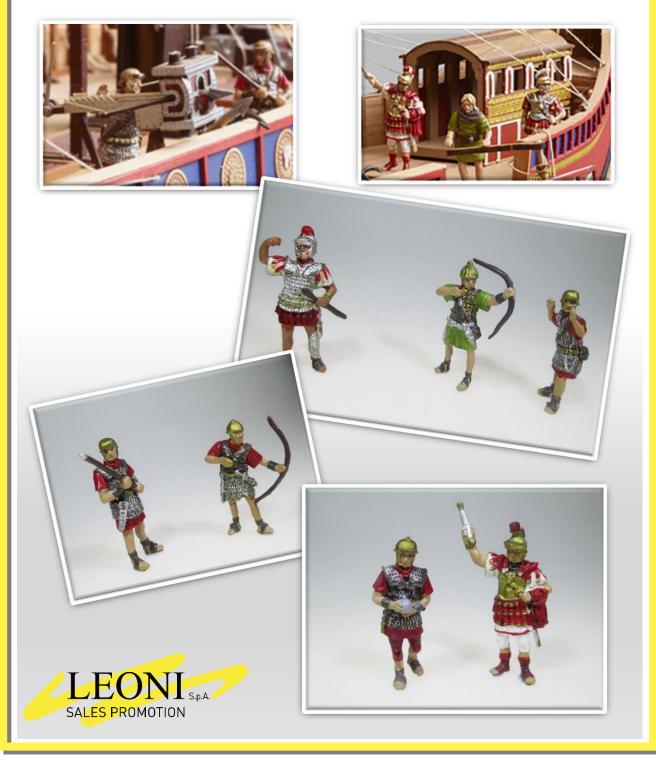

## **ROMAN SHIP FIGURINES**

### Lead alloy figurines

Hand-painted 3,5 cm tall figurines portrayinig the crew of a Roman galley.