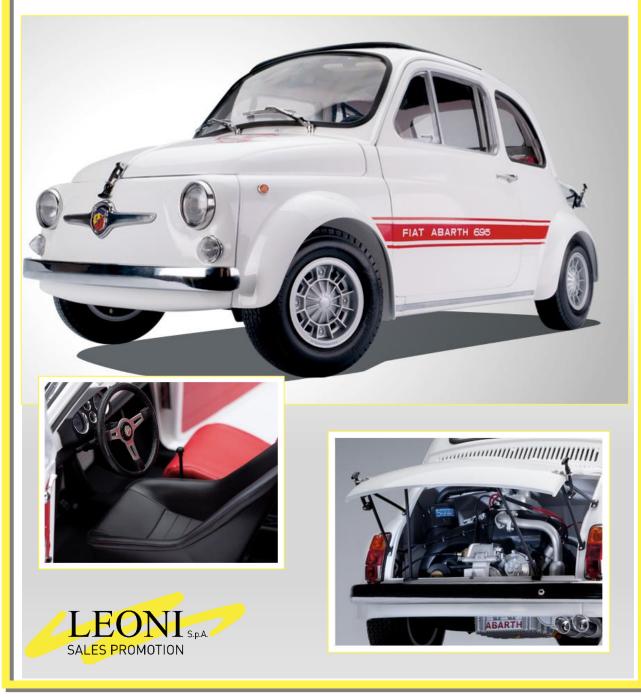

## SIAI MARCHETTI S.79 SPARVIERO

**Die-cast and plastic – scale 1:24** 

The most famous Italian aircraft of World War II complete with all its construction, mechanical and aesthetic details