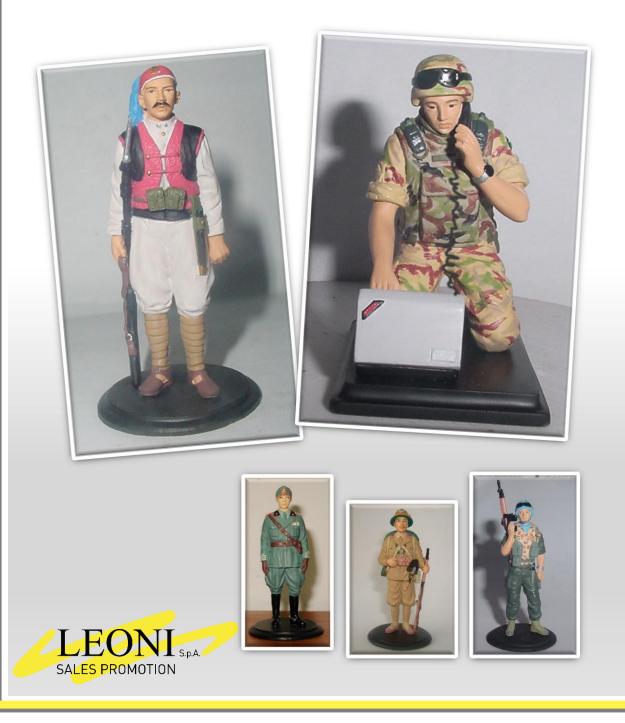

# **ITALIAN ARMY SOLDIER**

### Lead alloy figurines

Hand-painted 6 cm figurines themed after Italian army soldiers from the WWI to the modern age.

# **ITALIAN ARMY HISTORY**

### Lead alloy figurines

Hand-painted 6 cm figurines themed after Italian army soldiers from the Ancient Rome to the modern age.