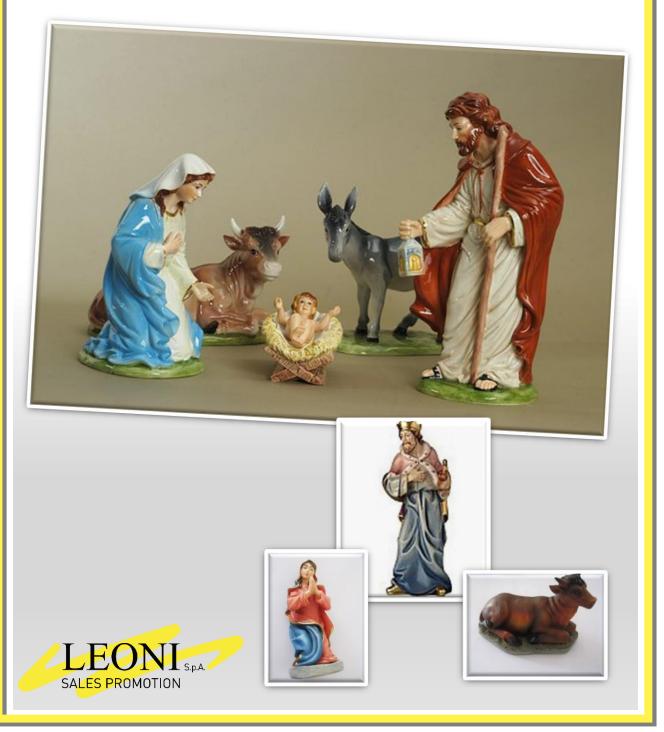

### NATIVITY

#### Polyresin nativity scene

Short collection for magazine in 10 issues, with figurines and accessories representing Jesus nativity scene.