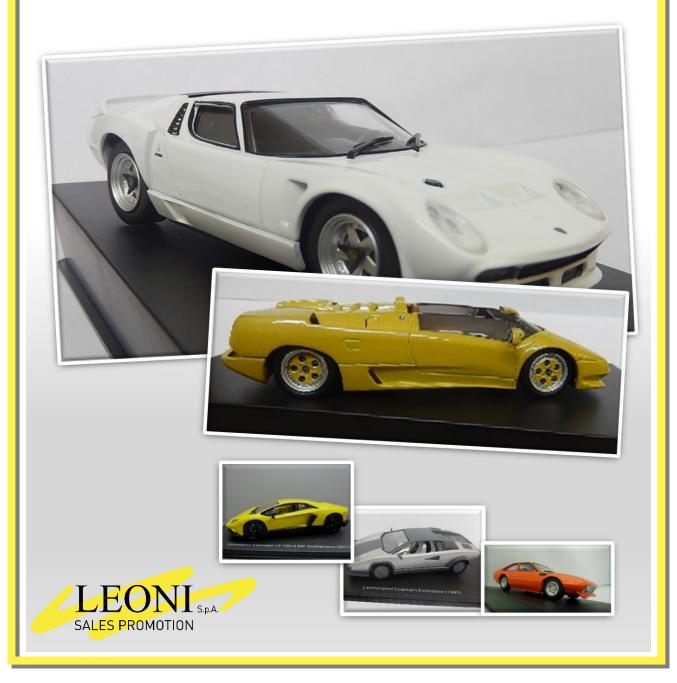

# **LAMBORGHINI COLLECTION**

FABBR

CENTAURIA

#### 1:43 die-cast car models

A collection of all the most important Lamborghini cars. Made in die-cast and plastic in 1:43 scale all models are provided on a dedicated platform with name, year and race for special versions.