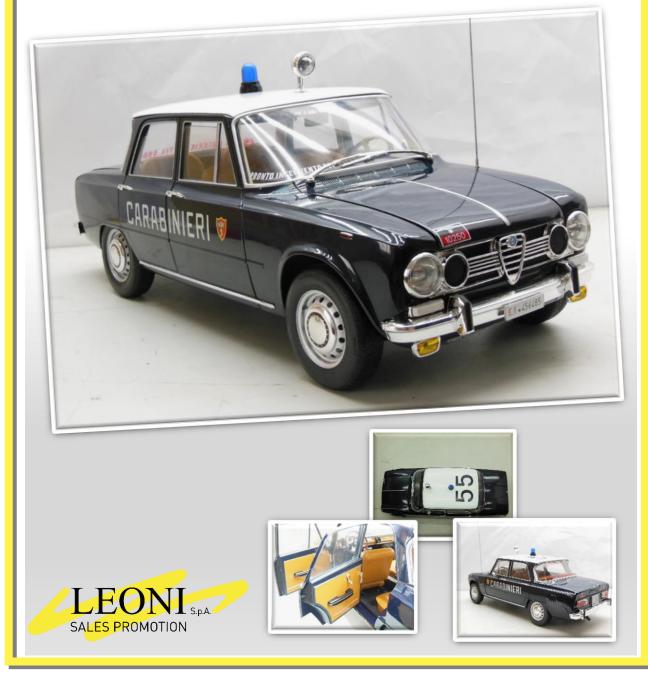

## ALFA ROMEO GIULIA SUPER CARABINIERI

### 1:8 scale die-cast and plastic model kit

Carabinieri (Italian police division) version of the AR Giulia Super 1600. 100 issues model kit with highly detailed engine and full inside decoration. With lights and sound functions just like the real car.