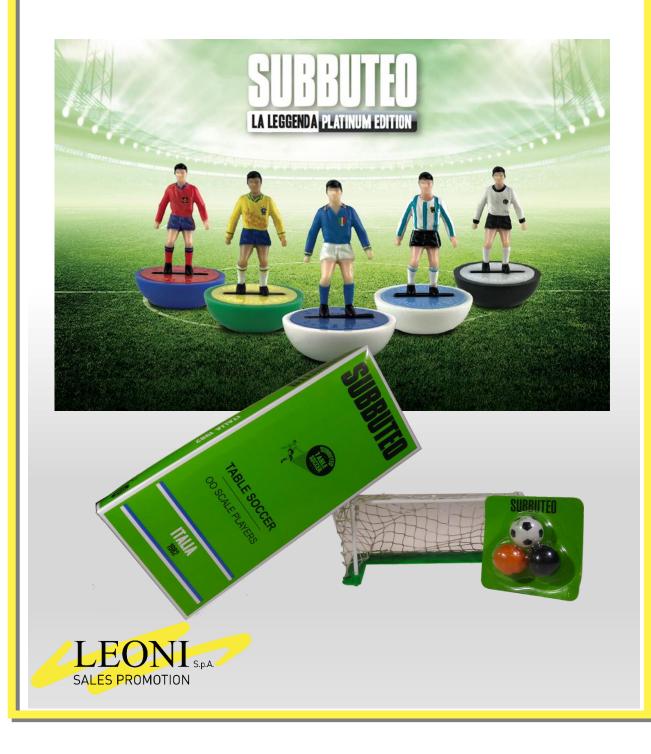

## **SUBBUTEO - LA LEGGENDA** Platinum Edition

The coming back of the famous table soccer game with Heavy Weight miniatures, declined on the favourite teams