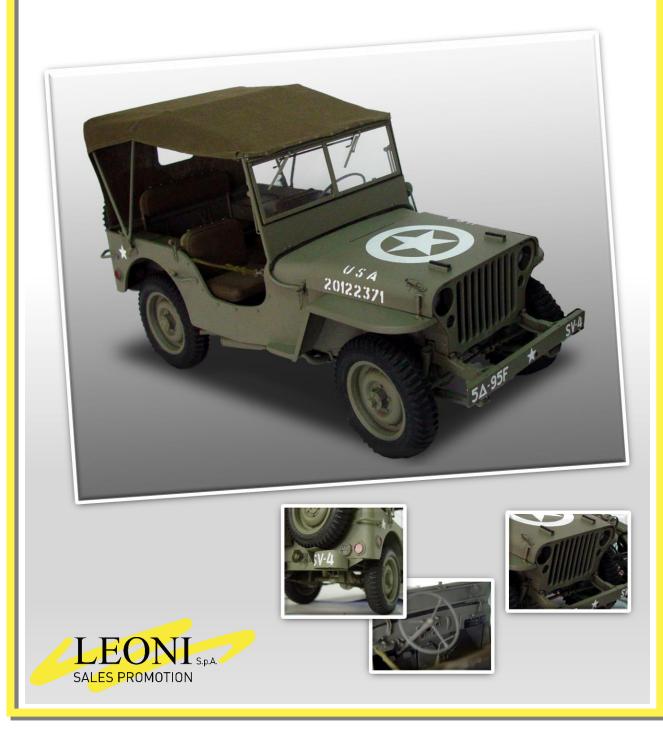

### **JEEP WILLYS**

### 1:8 scale die-cast and plastic build up model

The legendary Jeep Willys in a 1:8 scale model kit. Model concept is the buildable kit divided into different issues for the kiosk market.