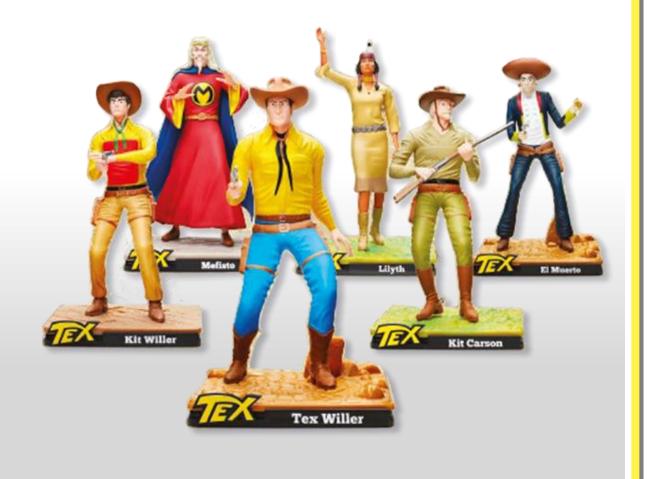

## **TEX COLLECTION**

### **Pvc Figurines**

50 issues of the most wanted Western collection. Each figurine represents the characters of the famous Bonelli Comics