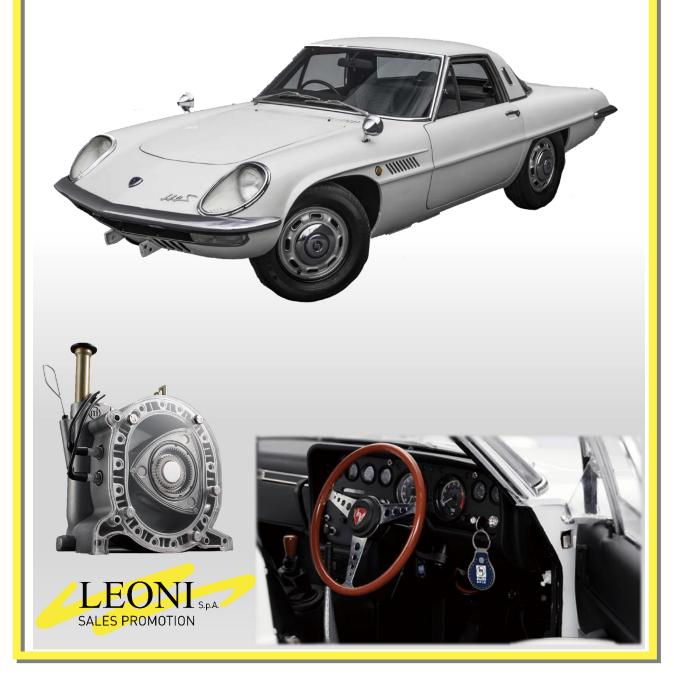

# MAZDA COSMO SPORT

#### 1:8 scale die-cast and plastic model kit

Scale kit replica of Mazda Cosmo Sport with 1:2 scale engine. 100 issues model kit with lights and sound functions just like the real one.